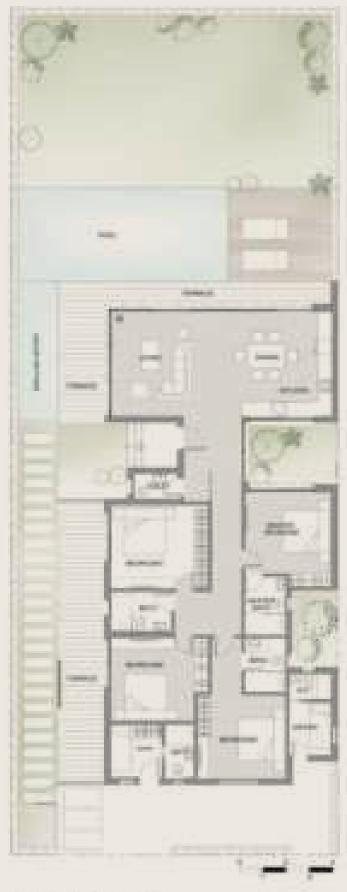

### THE PLUMLINE

These elegant units are right on the shores of the coast offering a limited number of separate villas with features catering to your leisure. A unique raw design that features a horizon infinity pool that merges with the sea as well as a garden level. It is the first three rows of Marsa Baghush although our largest and front facing units, a clever design ensures privacy is absolutely maintained.

### P01

| Туре            | Villa              |
|-----------------|--------------------|
| Entrance        | 2                  |
| Master Bedroom  | 1                  |
| Master Bathroom | 1                  |
| Bathrooms       | 4                  |
| Bedrooms        | 4                  |
| Nanny Room      | 1                  |
| Kitchen         | 2                  |
| Toilet          | 1                  |
| Living          | 1                  |
| Dining          | 1                  |
| Storage         | 1                  |
| BUA             | 395 m <sup>2</sup> |