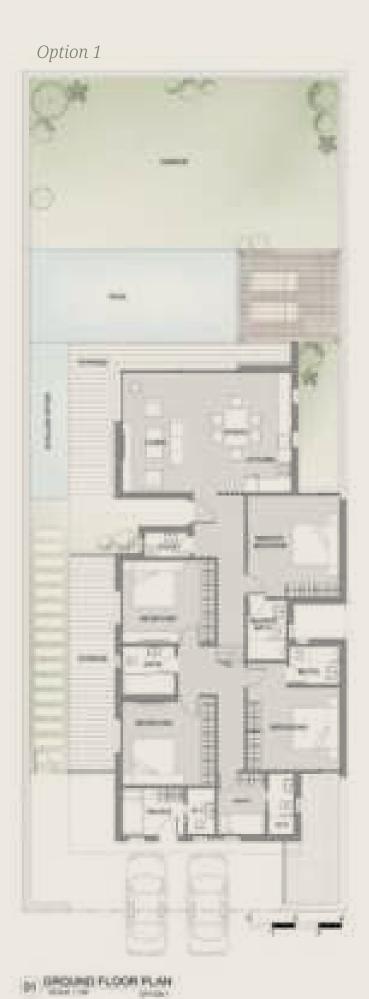

### THE VINEYARD

### THE VINEYARD

V01

| Туре                 | Villa    |
|----------------------|----------|
| Entrance             | 1        |
| Master Bedroom       | 1        |
| Master Bathroom      | 1        |
| Bedrooms             | 3        |
| Bathrooms            | 2        |
| Toilet               | 1        |
| Driver Room          | 1 + (wc) |
| Living               | 1        |
| Dining               | 1        |
| Kitchen              | 1        |
| Terrace Area (50.00) | 2        |
| BUA                  | 240 m²   |