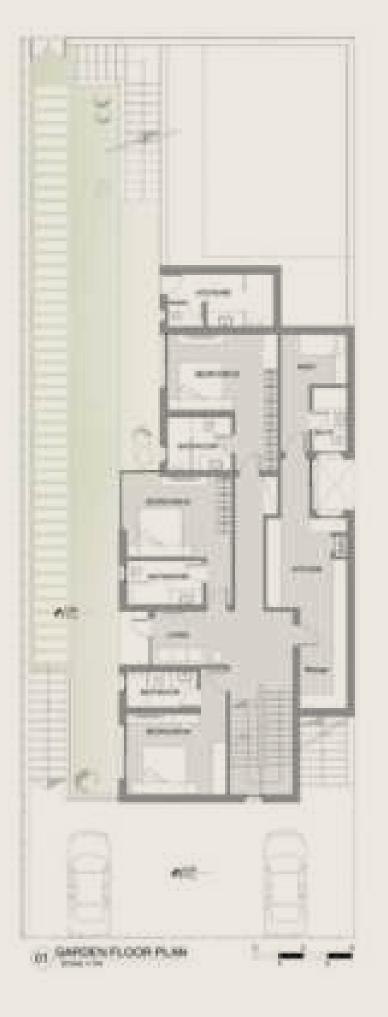

### P02

| Туре            | Villa    |
|-----------------|----------|
| Entrance        | 1        |
| Lobby           | 2        |
| Master Bedroom  | 1        |
| Master Bathroom | 1        |
| Bedrooms        | 4        |
| Bathrooms       | 3        |
| Nanny Room      | 1 + (wc) |
| Toilet          | 1        |
| Storage         | 0        |
| Living          | 1        |
| Dining          | 1        |
| Kitchen         | 2        |
| BUA             | 340 m²   |
|                 |          |

### TYPE - P | VILLA