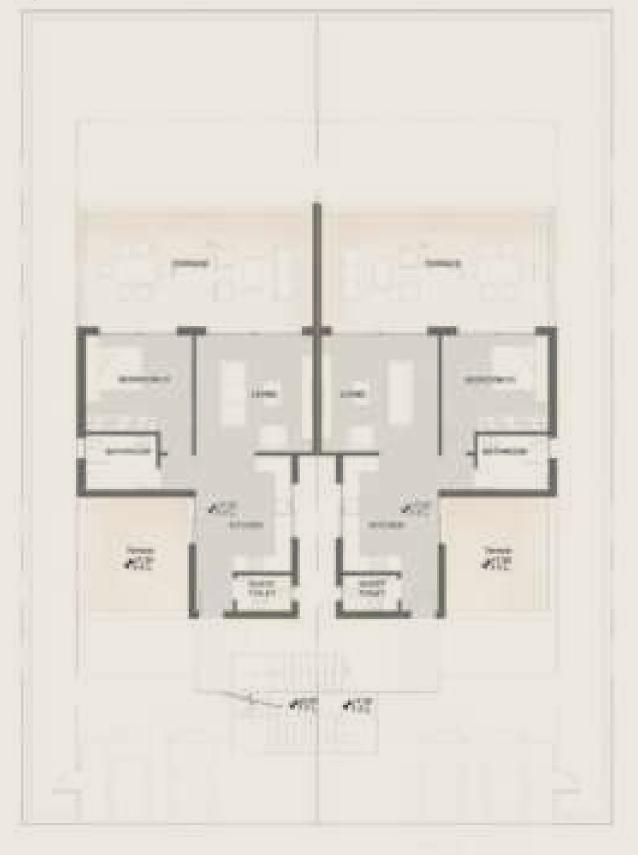

### P01

| Туре            | Villa              |
|-----------------|--------------------|
| Entrance        | 2                  |
| Master Bedroom  | 1                  |
| Master Bathroom | 1                  |
| Bathrooms       | 4                  |
| Bedrooms        | 4                  |
| Nanny Room      | 1                  |
| Kitchen         | 2                  |
| Toilet          | 1                  |
| Living          | 1                  |
| Dining          | 1                  |
| Storage         | 1                  |
| BUA             | 395 m <sup>2</sup> |

### P02

| Туре            | Villa    |
|-----------------|----------|
| Entrance        | 1        |
| Lobby           | 2        |
| Master Bedroom  | 1        |
| Master Bathroom | 1        |
| Bedrooms        | 4        |
| Bathrooms       | 3        |
| Nanny Room      | 1 + (wc) |
| Toilet          | 1        |
| Storage         | 0        |
| Living          | 1        |
| Dining          | 1        |
| Kitchen         | 2        |
| BUA             | 340 m²   |
|                 |          |