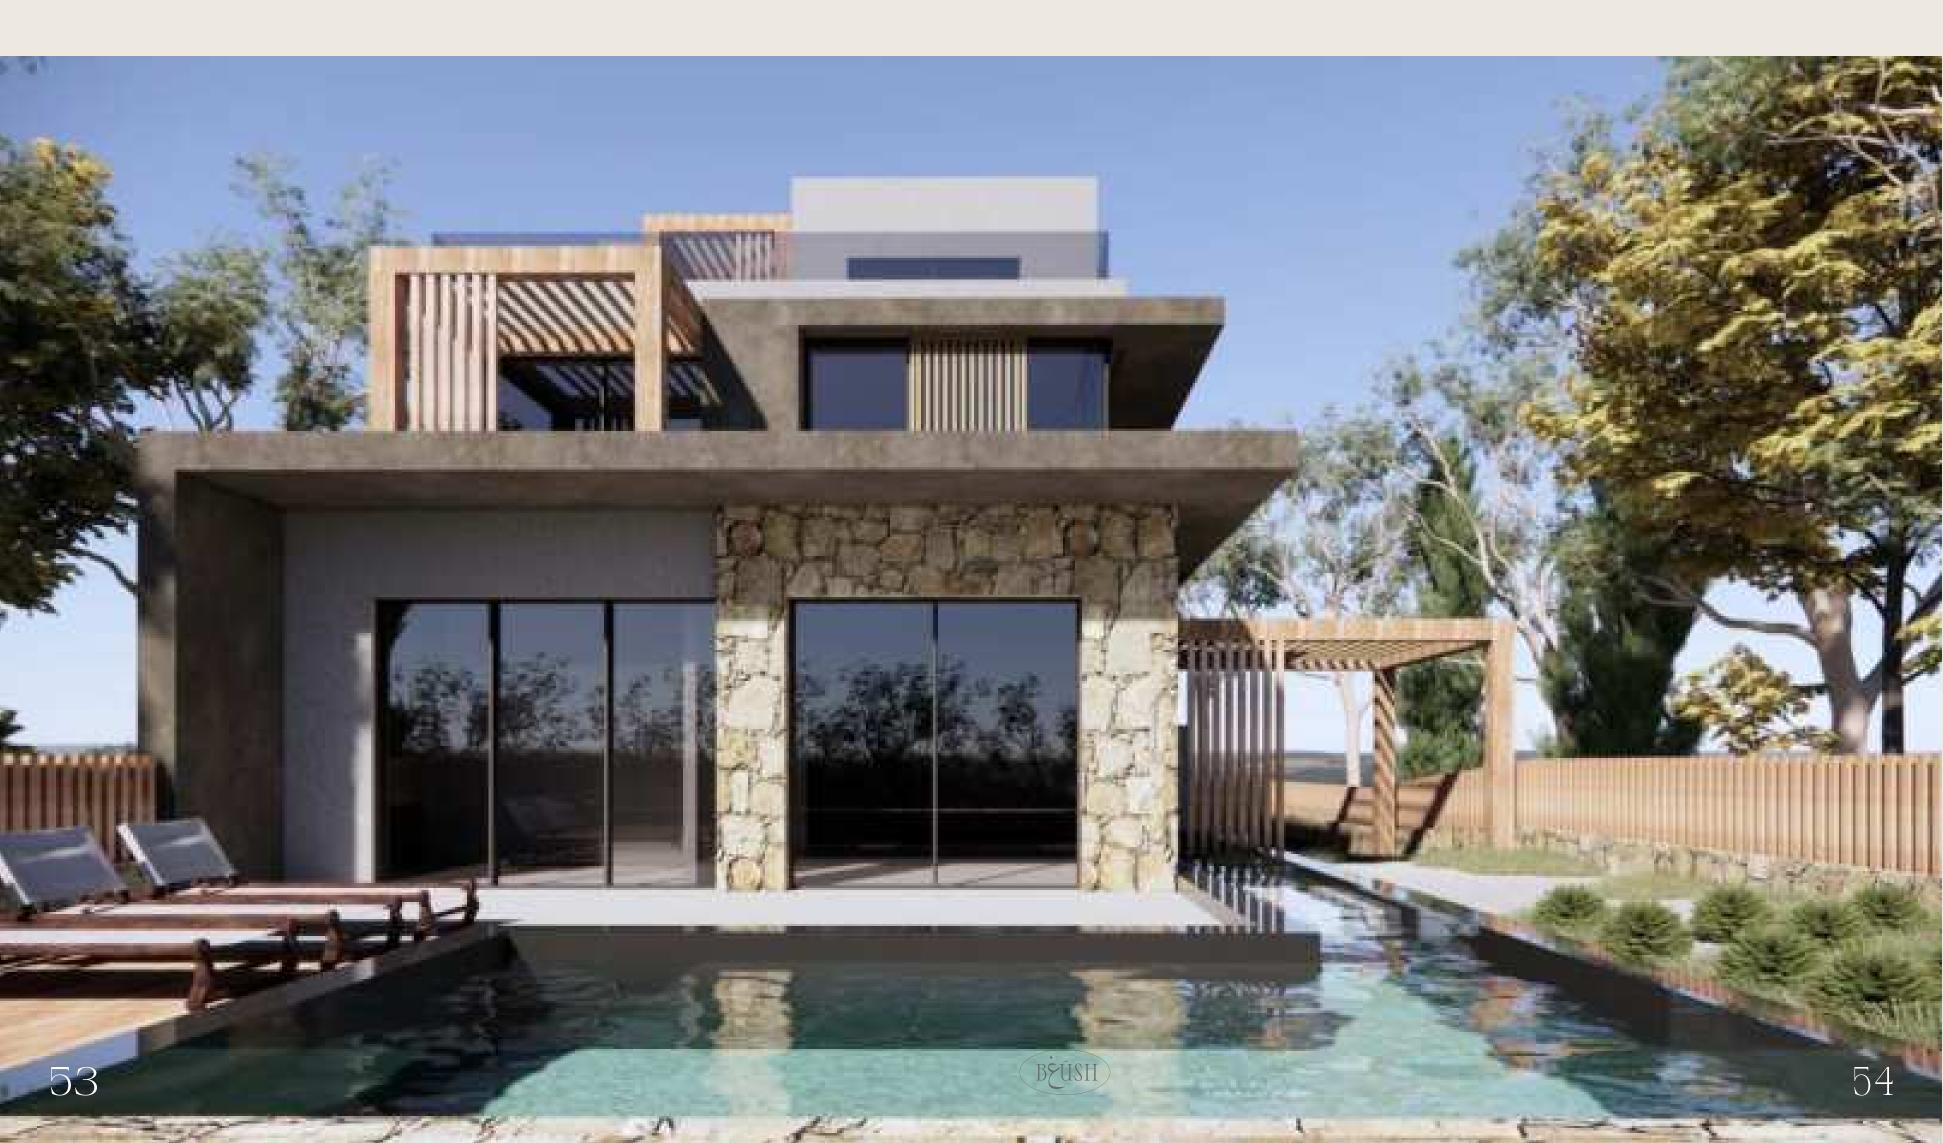

### THE PLUMLINE

These elegant units are right on the shores of the coast offering a limited number of separate villas with features catering to your leisure. A unique raw design that features a horizon infinity pool that merges with the sea as well as a garden level. It is the first three rows of Marsa Baghush although our largest and front facing units, a clever design ensures privacy is absolutely maintained.

### THE PLUMLINE