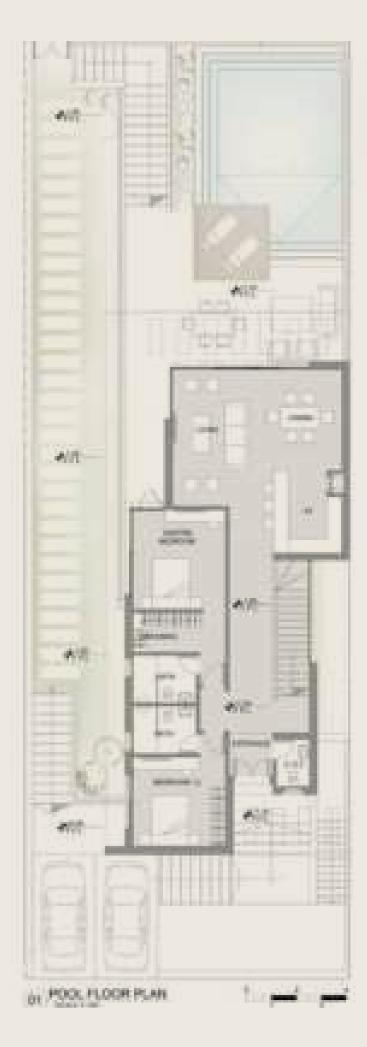

### THE PLUMLINE

These elegant units are right on the shores of the coast offering a limited number of separate villas with features catering to your leisure. A unique raw design that features a horizon infinity pool that merges with the sea as well as a garden level. It is the first three rows of Marsa Baghush although our largest and front facing units, a clever design ensures privacy is absolutely maintained.

### THE PLUMLINE