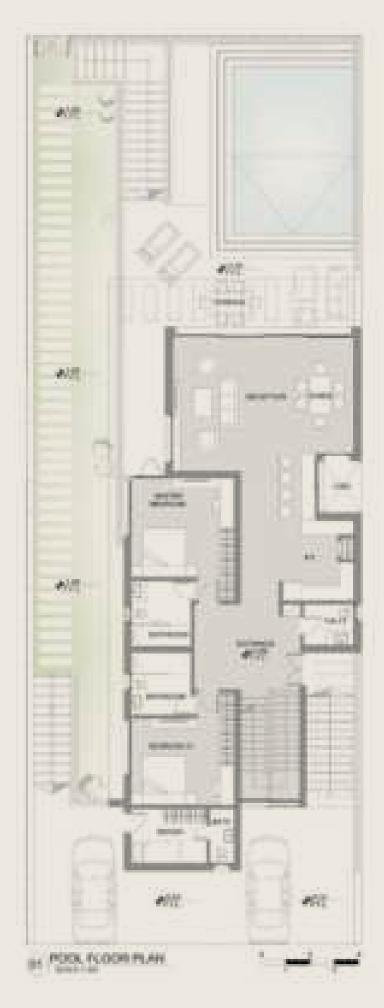

### P01

| Туре            | Villa              |
|-----------------|--------------------|
| Entrance        | 2                  |
| Master Bedroom  | 1                  |
| Master Bathroom | 1                  |
| Bathrooms       | 4                  |
| Bedrooms        | 4                  |
| Nanny Room      | 1                  |
| Kitchen         | 2                  |
| Toilet          | 1                  |
| Living          | 1                  |
| Dining          | 1                  |
| Storage         | 1                  |
| BUA             | 395 m <sup>2</sup> |

### TYPE - P | VILLA