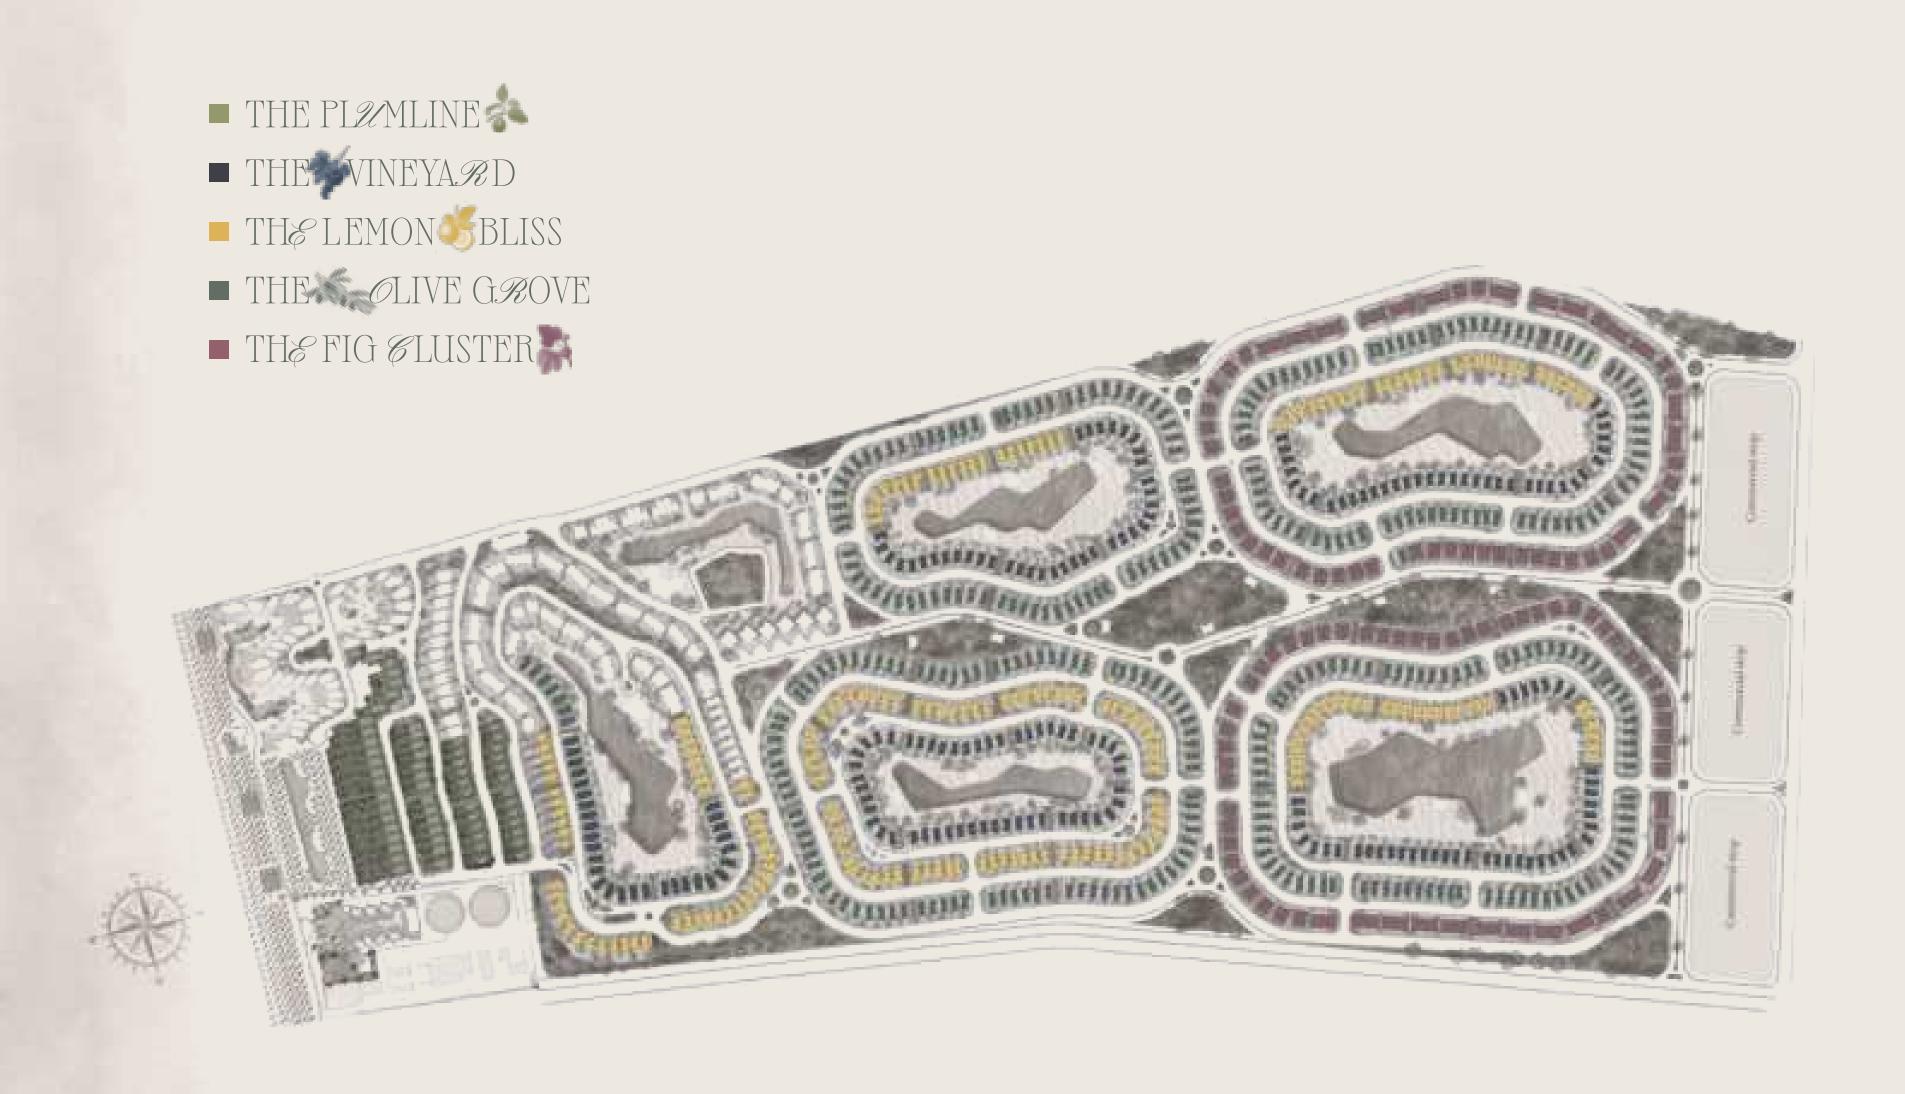

| 1 | Hotel  |
|---|--------|
| _ | 110001 |

2 Beach Bar

3 Fitness Platform

4 Beach Restaurant

5 Botanical Gardens

6 Commercial Strip

Disclaimer: Masterplans are works in progress, which periodically change as circumstances require and according to government regulations and permits. Overall concepts may be used as a general reference source but specific details are not to be viewed as definite.