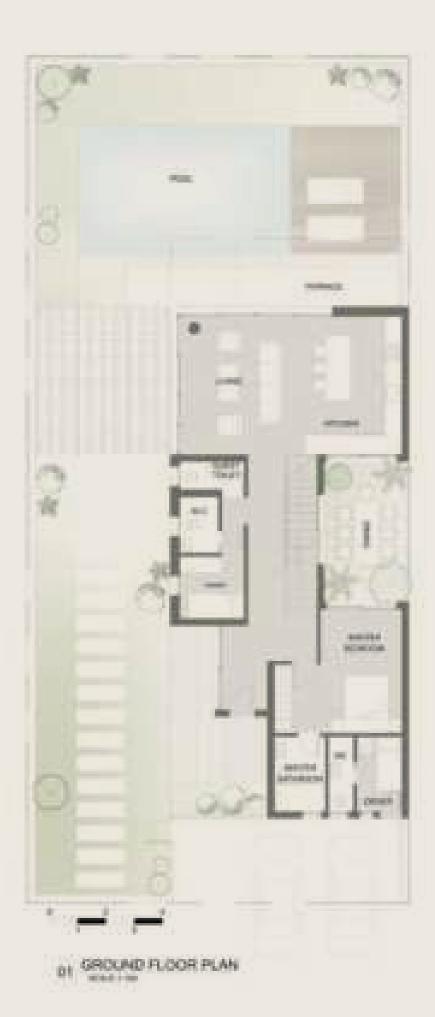

### P01

| Туре            | Villa              |
|-----------------|--------------------|
| Entrance        | 2                  |
| Master Bedroom  | 1                  |
| Master Bathroom | 1                  |
| Bathrooms       | 4                  |
| Bedrooms        | 4                  |
| Nanny Room      | 1                  |
| Kitchen         | 2                  |
| Toilet          | 1                  |
| Living          | 1                  |
| Dining          | 1                  |
| Storage         | 1                  |
| BUA             | 395 m <sup>2</sup> |

### TYPE - P | VILLA