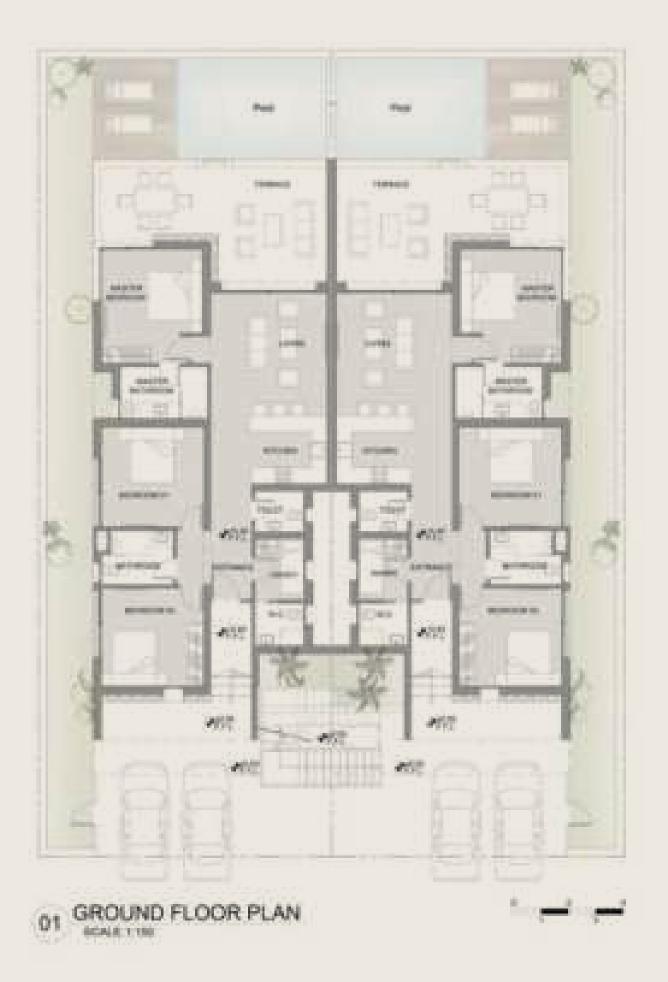

### THE PLUMLINE

These elegant units are right on the shores of the coast offering a limited number of separate villas with features catering to your leisure. A unique raw design that features a horizon infinity pool that merges with the sea as well as a garden level. It is the first three rows of Marsa Baghush although our largest and front facing units, a clever design ensures privacy is absolutely maintained.

### P01

| Туре            | Villa              |
|-----------------|--------------------|
| Entrance        | 2                  |
| Master Bedroom  | 1                  |
| Master Bathroom | 1                  |
| Bathrooms       | 4                  |
| Bedrooms        | 4                  |
| Nanny Room      | 1                  |
| Kitchen         | 2                  |
| Toilet          | 1                  |
| Living          | 1                  |
| Dining          | 1                  |
| Storage         | 1                  |
| BUA             | 395 m <sup>2</sup> |

### TYPE - P | VILLA