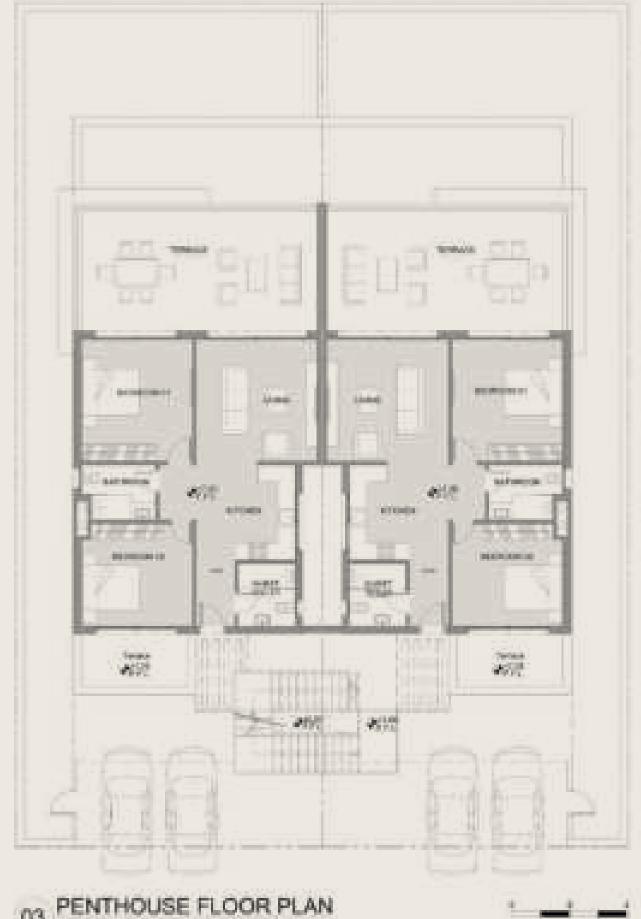

|                    |
| Master Bathroom      | 1                  |
|                      |                    |
| Dress.               | 1                  |
|                      |                    |
| Bedroom              | 1                  |
|                      |                    |
| Toilet               | 1                  |
|                      |                    |
| Living               | 1                  |
|                      |                    |
| Kitchen              | 1                  |
|                      |                    |
| Terrace Area (38.97) | 1                  |
|                      |                    |
| BUA                  | 113 m <sup>2</sup> |
|                      |                    |

### TYPE - F | CHALET

#### Option 2









## TYPE - F | CHALET







### TYPE - F | CHALET

### F02.1

#### Ground I ovel

| Grouna Level         |                    |
|----------------------|--------------------|
| Туре                 | Chalet (GR)        |
| Entrance             | 1                  |
| Master Bedroom       | 1                  |
| Master Bathroom      | 1                  |
| Bedrooms             | 2                  |
| Bathroom             | 1                  |
| Toilet               | 1                  |
| Driver Room          | 1 + (wc)           |
| Living               | 1                  |
| Dining               | 1                  |
| Kitchen              | 1                  |
| Terrace Area (19.70) | 1                  |
| BUA                  | 160 m <sup>2</sup> |









### TYPE -