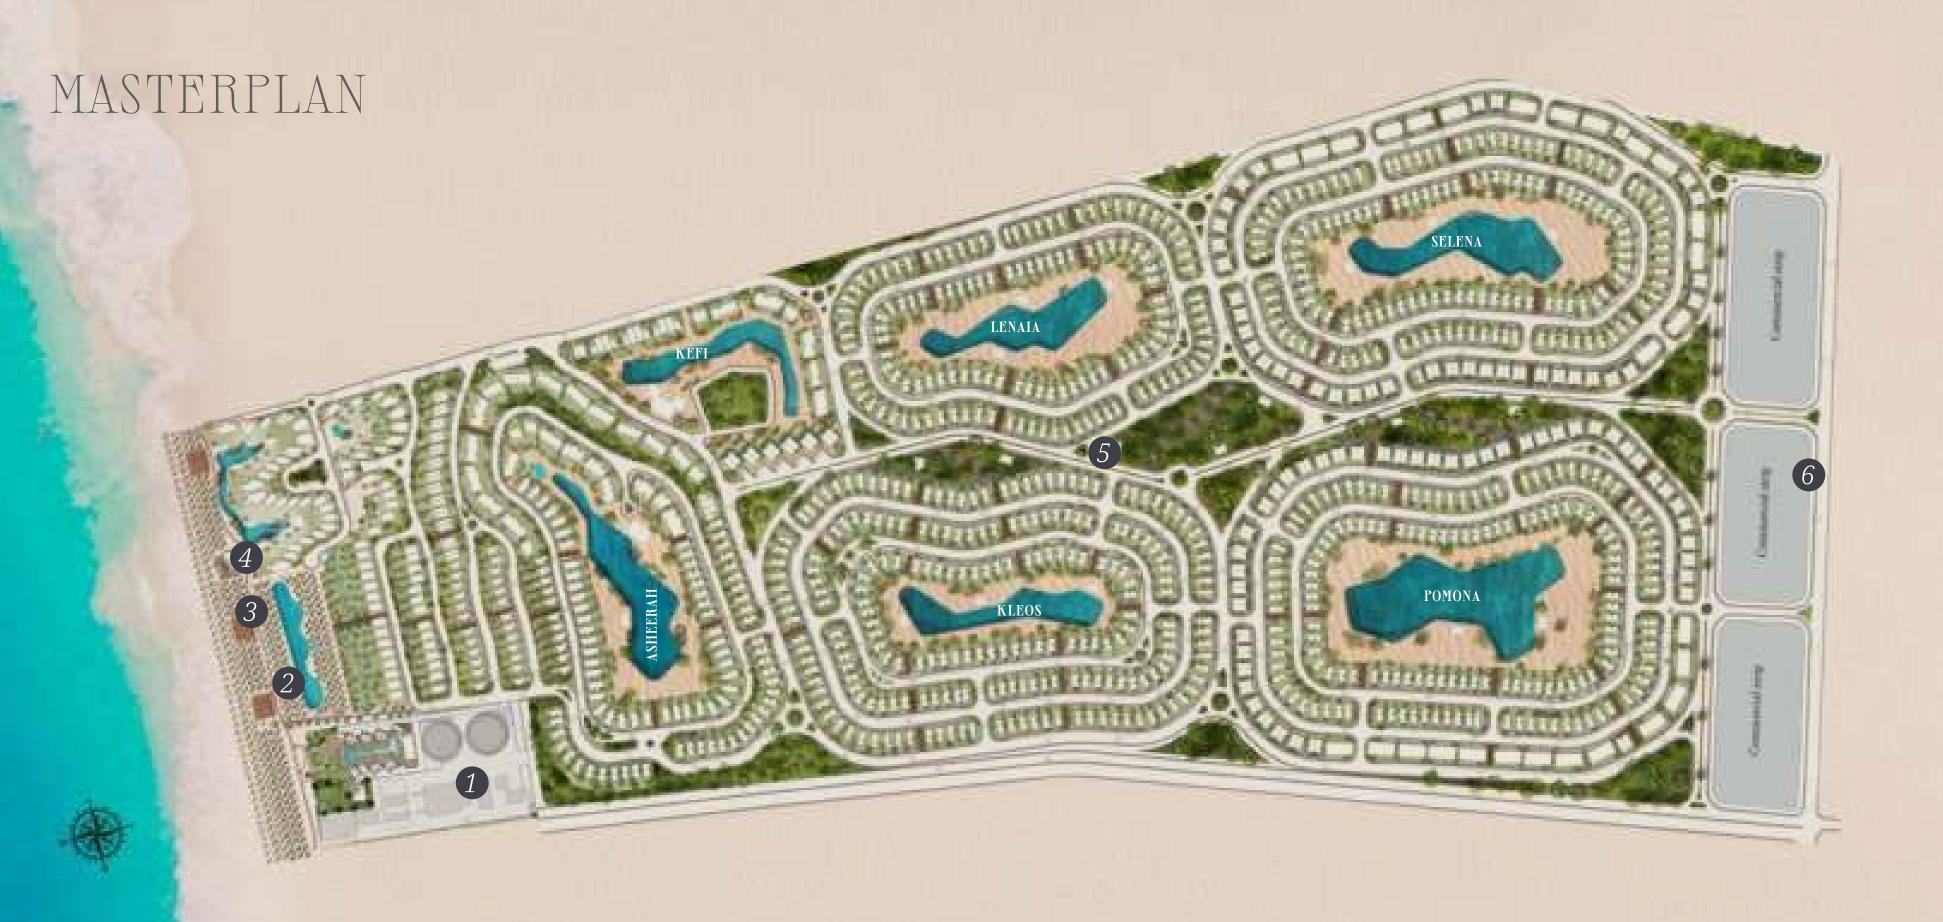

| 1 | Hotel  |
|---|--------|
| _ | 110001 |

2 Beach Bar

3 Fitness Platform

4 Beach Restaurant

5 Botanical Gardens

6 Commercial Strip

Disclaimer: Masterplans are works in progress, which periodically change as circumstances require and according to government regulations and permits. Overall concepts may be used as a general reference source but specific details are not to be viewed as definite.