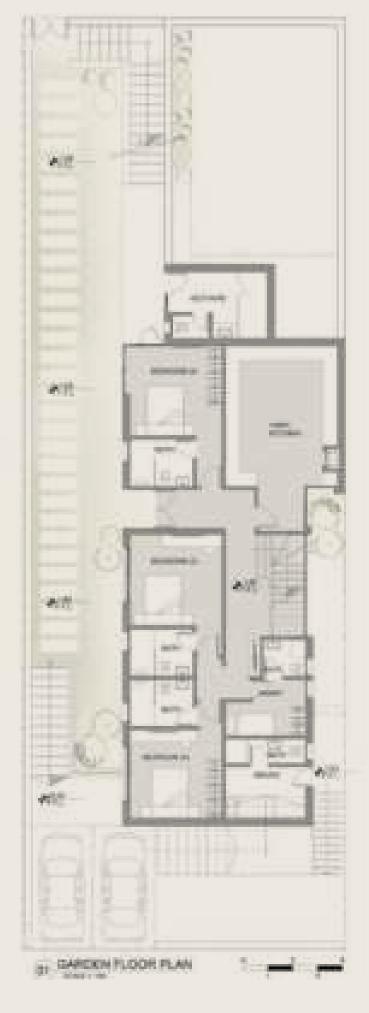

### THE VINEYARD

### THE VINEYARD

V01

| Туре                 | Villa    |
|----------------------|----------|
| Entrance             | 1        |
| Master Bedroom       | 1        |
| Master Bathroom      | 1        |
| Bedrooms             | 3        |
| Bathrooms            | 2        |
| Toilet               | 1        |
| Driver Room          | 1 + (wc) |
| Living               | 1        |
| Dining               | 1        |
| Kitchen              | 1        |
| Terrace Area (50.00) | 2        |
| BUA                  | 240 m²   |

### TYPE - V | VILLA