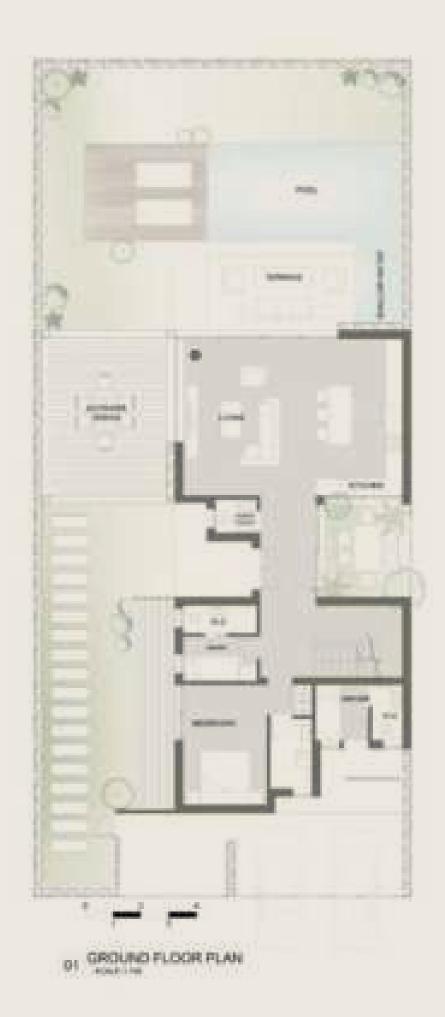

### THE L&MON BLISS

Could have easily been named the Perfect View; The Lemon Bliss is the elegantly designed floor and a half single villa, it features unmatched views of the lagoons from both floors, The Lemon Bliss also feature a beautiful terrace with picturesque views.

### L01

| Туре                 | Villa              |
|----------------------|--------------------|
| Master Bedroom       | 1                  |
| Master Bathroom      | 1                  |
| Bedrooms             | 3                  |
| Bathrooms            | 3                  |
| Toilet               | 1                  |
| Driver Room          | 1 + (wc)           |
| Living               | 1                  |
| Dining               | 1                  |
| Kitchen              | 1                  |
| Terrace Area (24.77) | 2                  |
| BUA                  | 275 m <sup>2</sup> |