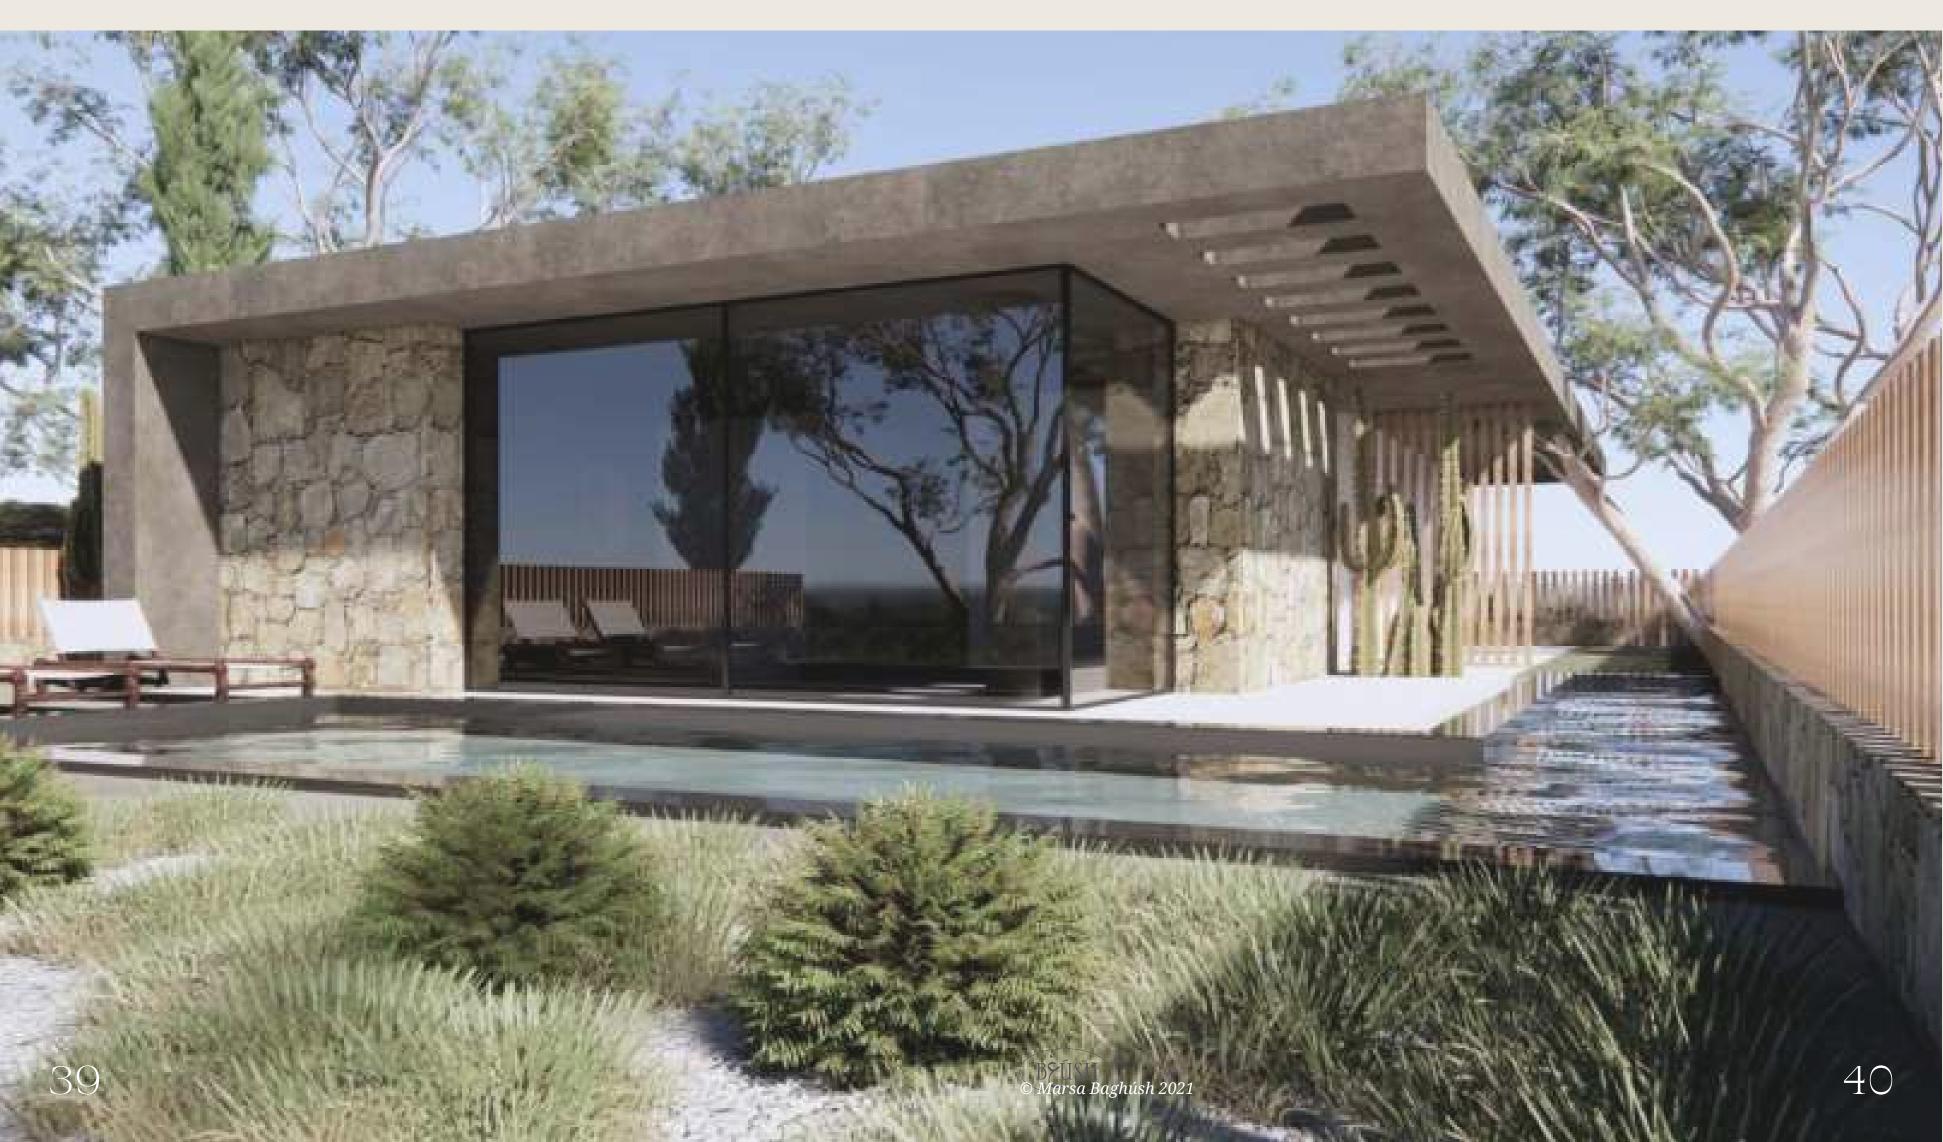

### THE PLUMLINE

These elegant units are right on the shores of the coast offering a limited number of separate villas with features catering to your leisure. A unique raw design that features a horizon infinity pool that merges with the sea as well as a garden level. It is the first three rows of Marsa Baghush although our largest and front facing units, a clever design ensures privacy is absolutely maintained.