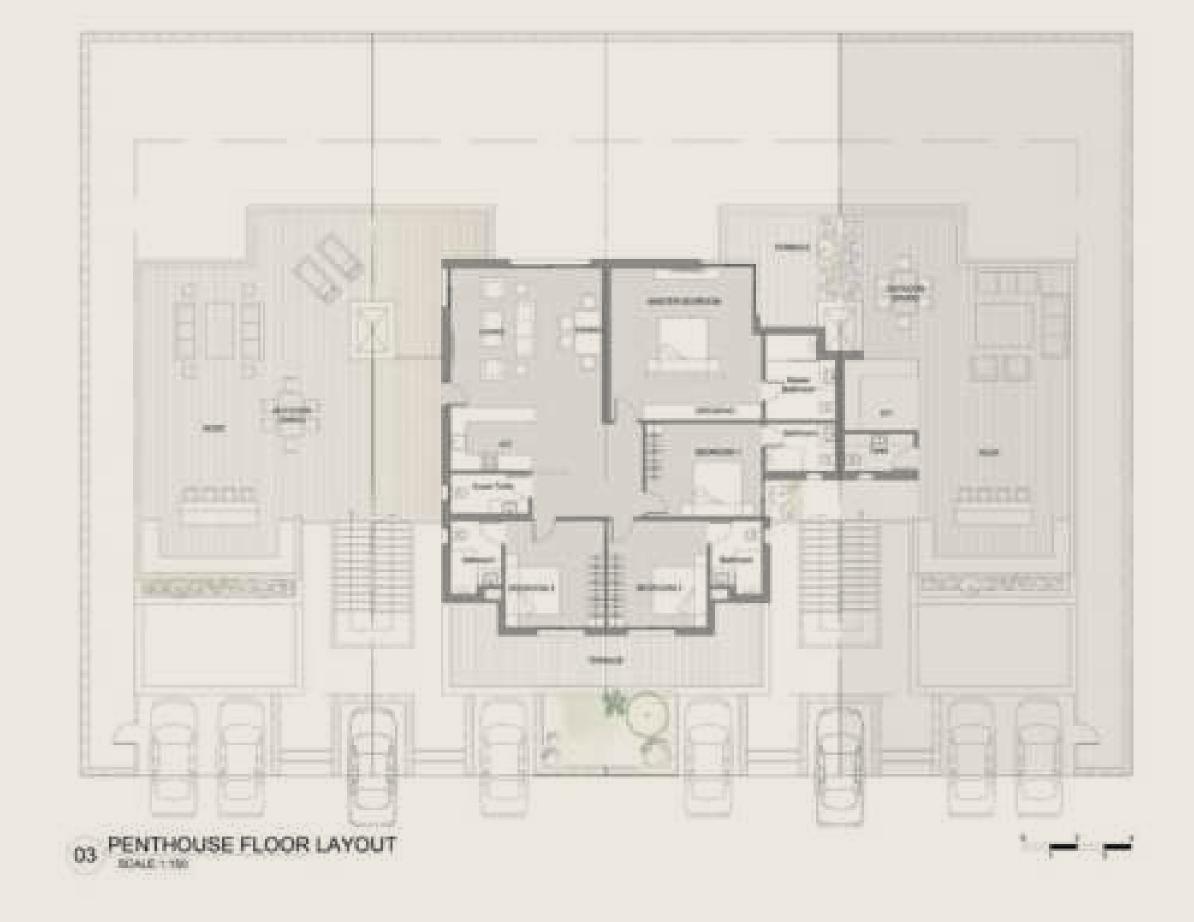

### F01.3

### Penthouse

| 1 CILLITOUSC         |                   |
|----------------------|-------------------|
| Туре                 | Chalet (PR)       |
| Entrance             | 1                 |
| Master Bedroom       | 1                 |
|                      |                   |
| Master Bathroom      | 1                 |
| Dress.               | 1                 |
| Toilet               | 1                 |
| Living               | 1                 |
| Kitchen              | 1                 |
| Terrace Area (38.97) | 1                 |
| BUA                  | 90 m <sup>2</sup> |
|                      |                   |

### TYPE - F | CHALET

#### Option 1

03 PENTHOUSE FLOOR PLAN

### THE FIG CL2/STER