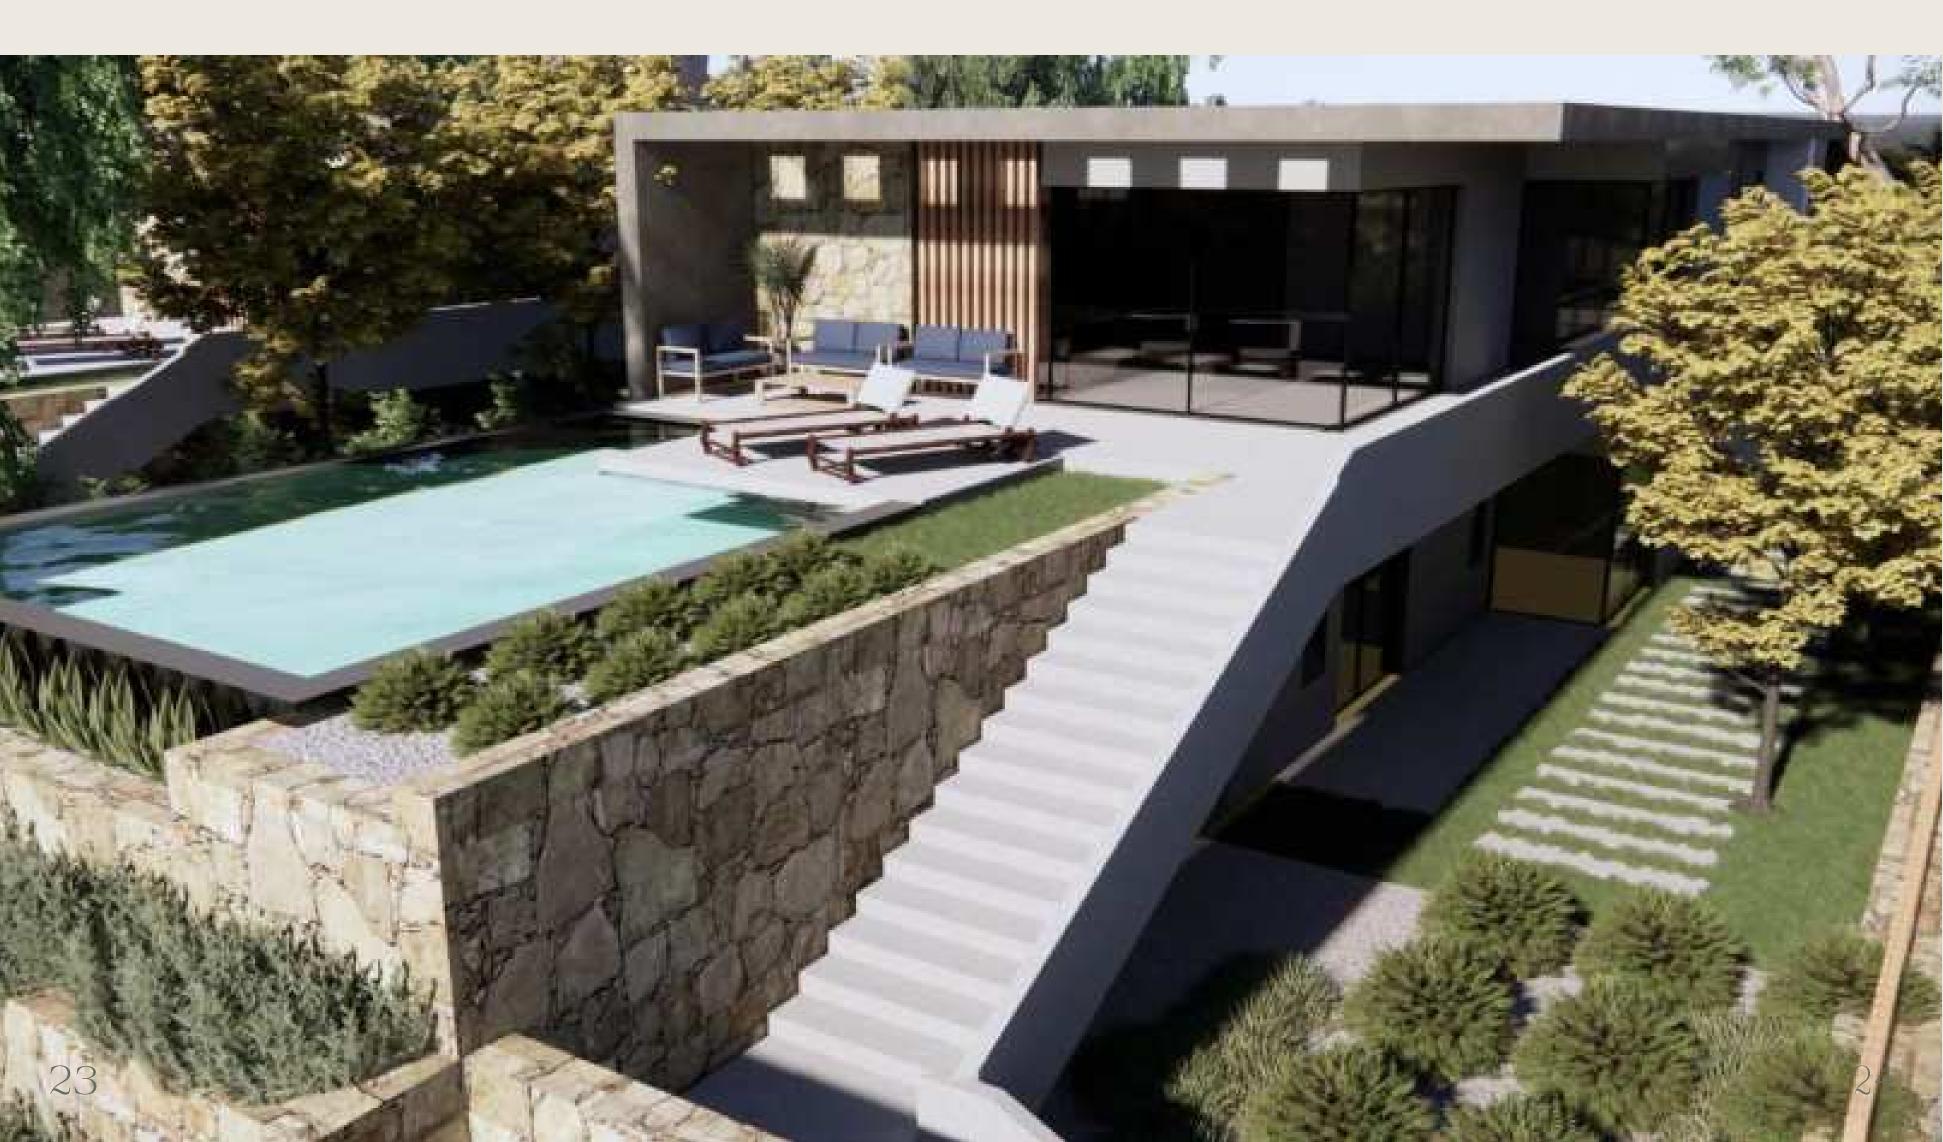

Beach Restaurant

5 Botanical Gardens

6 Commercial Strip

Disclaimer: Masterplans are works in progress, which periodically change as circumstances require and according to government regulations and permits. Overall concepts may be used as a general reference source but specific details are not to be viewed as definite.







### WELOME TO







### LOCATION



15









### THE PLUMLINE



These elegant units are right on the shores of the coast offering a limited number of separate villas with features catering to your leisure. A unique raw design that features a horizon infinity pool that merges with the sea as well as a garden level. It is the first three rows of Marsa Baghush although our largest and front facing units, a clever design ensures privacy is absolutely maintained.







### THE PLUMLINE

### P01

| Туре            | Villa              |
|-----------------|--------------------|
| Entrance        | 2                  |
| Master Bedroom  | 1                  |
| Master Bathroom | 1                  |
| Bathrooms       | 4                  |
| Bedrooms        | 4                  |
| Nanny Room      | 1                  |
| Kitchen         | 2                  |
| Toilet          | 1                  |
| Living          | 1                  |
| Dining          | 1                  |
| Storage         | 1                  |
| BUA             | 395 m <sup>2</sup> |



### TYPE - P | VILLA









### THE PLUMPINE

### P02

| Туре            | Villa    |
|-----------------|----------|
| Entrance        | 1        |
| Lobby           | 2        |
| Master