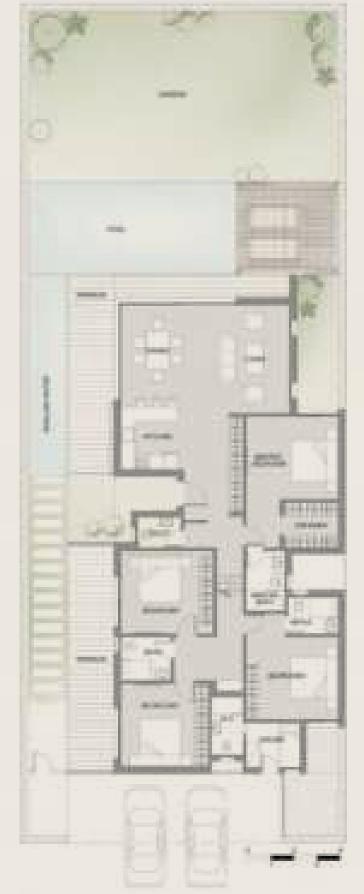

### P01

| Туре            | Villa              |
|-----------------|--------------------|
| Entrance        | 2                  |
| Master Bedroom  | 1                  |
| Master Bathroom | 1                  |
| Bathrooms       | 4                  |
| Bedrooms        | 4                  |
| Nanny Room      | 1                  |
| Kitchen         | 2                  |
| Toilet          | 1                  |
| Living          | 1                  |
| Dining          | 1                  |
| Storage         | 1                  |
| BUA             | 395 m <sup>2</sup> |

### TYPE - P | VILLA