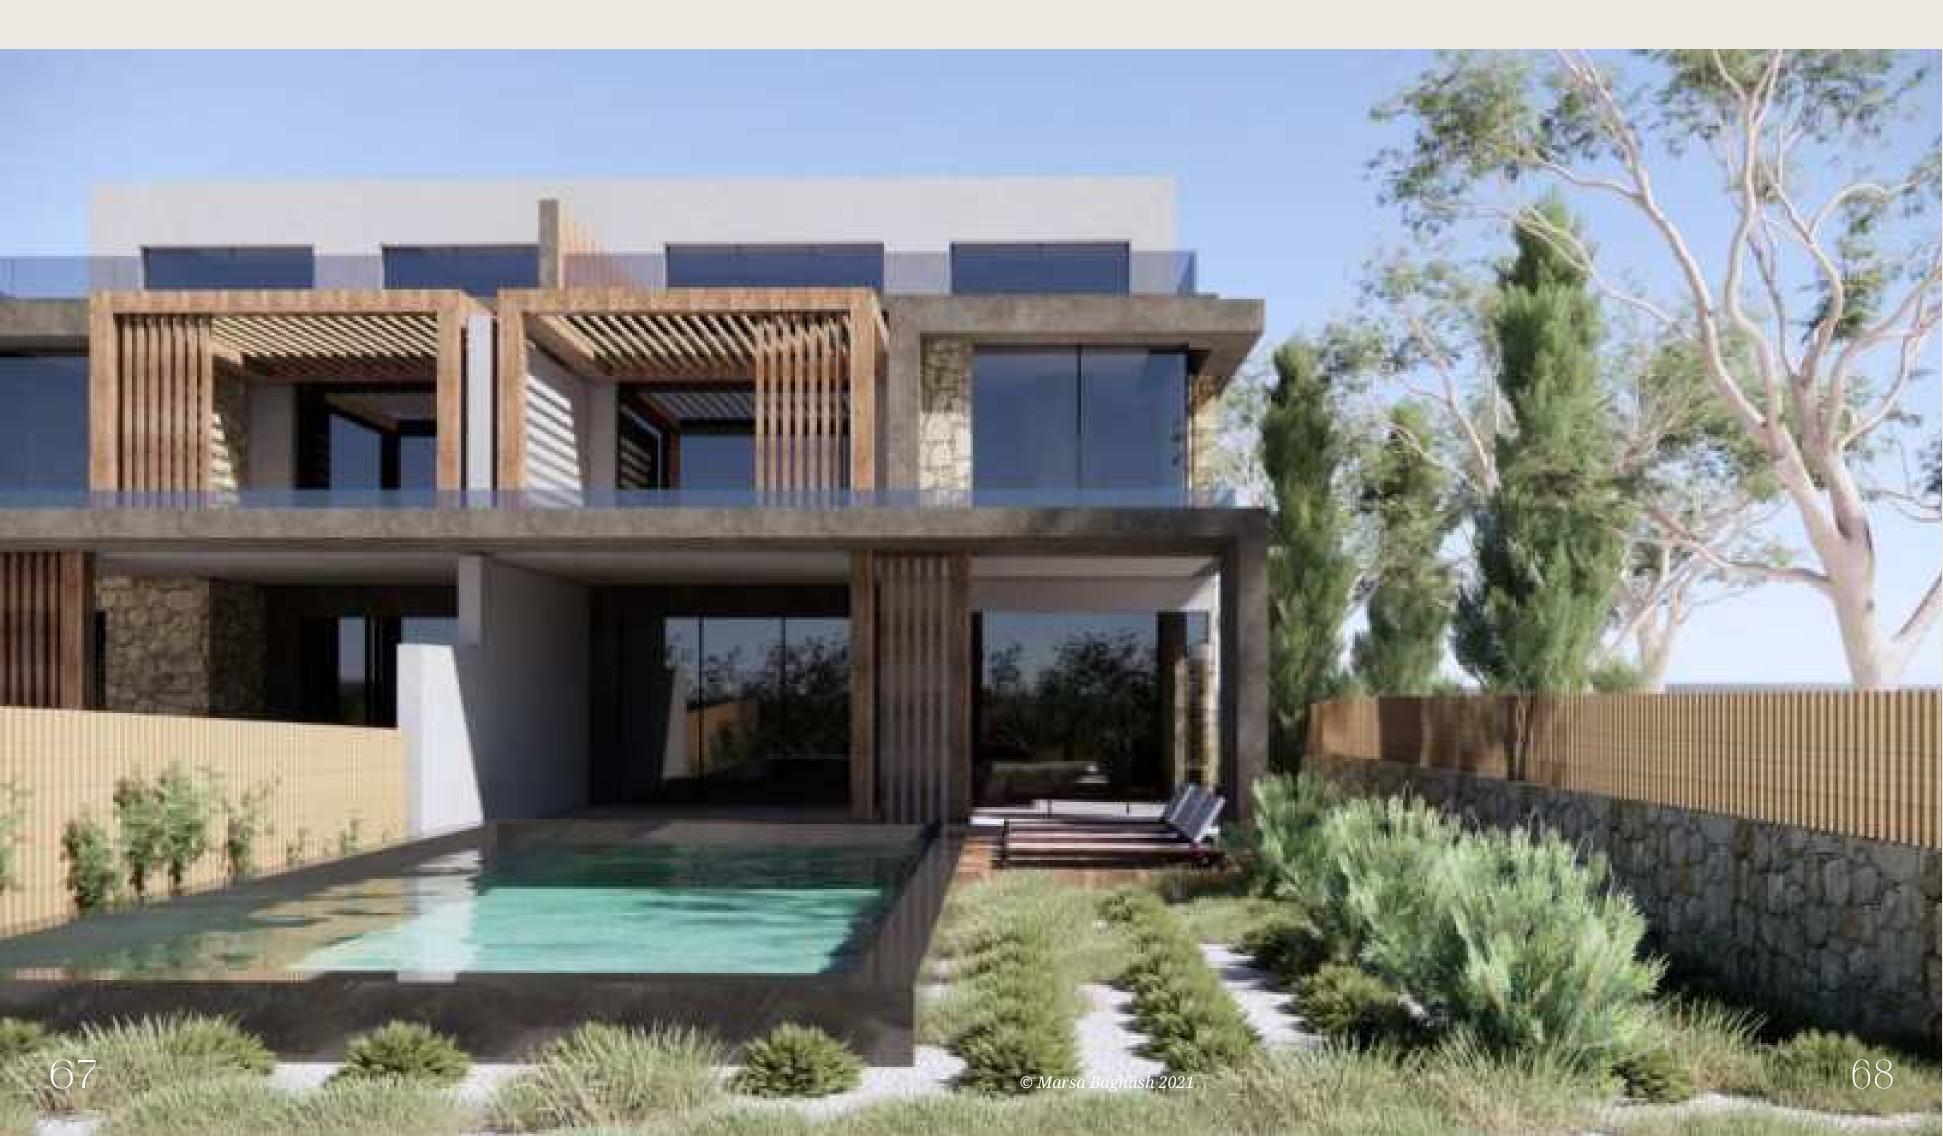

### THE OLIVE GROVE

Standalone chalet units with significant privacy also features the option of a ground floor with a pristine garden or a first-floor penthouse with a roof terrace is what "The Olive Grove" offers. Bedrooms that directly view the botanical gardens as well as close proximity to the lagoons are among the advantages of this residential area.