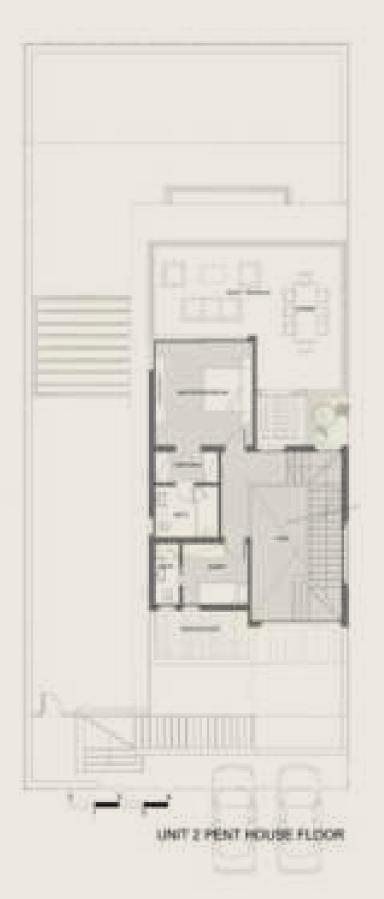

### P02

| Туре            | Villa    |
|-----------------|----------|
| Entrance        | 1        |
| Lobby           | 2        |
| Master Bedroom  | 1        |
| Master Bathroom | 1        |
| Bedrooms        | 4        |
| Bathrooms       | 3        |
| Nanny Room      | 1 + (wc) |
| Toilet          | 1        |
| Storage         | 0        |
| Living          | 1        |
| Dining          | 1        |
| Kitchen         | 2        |
| BUA             | 340 m²   |
|                 |          |

### TYPE - P | VILLA