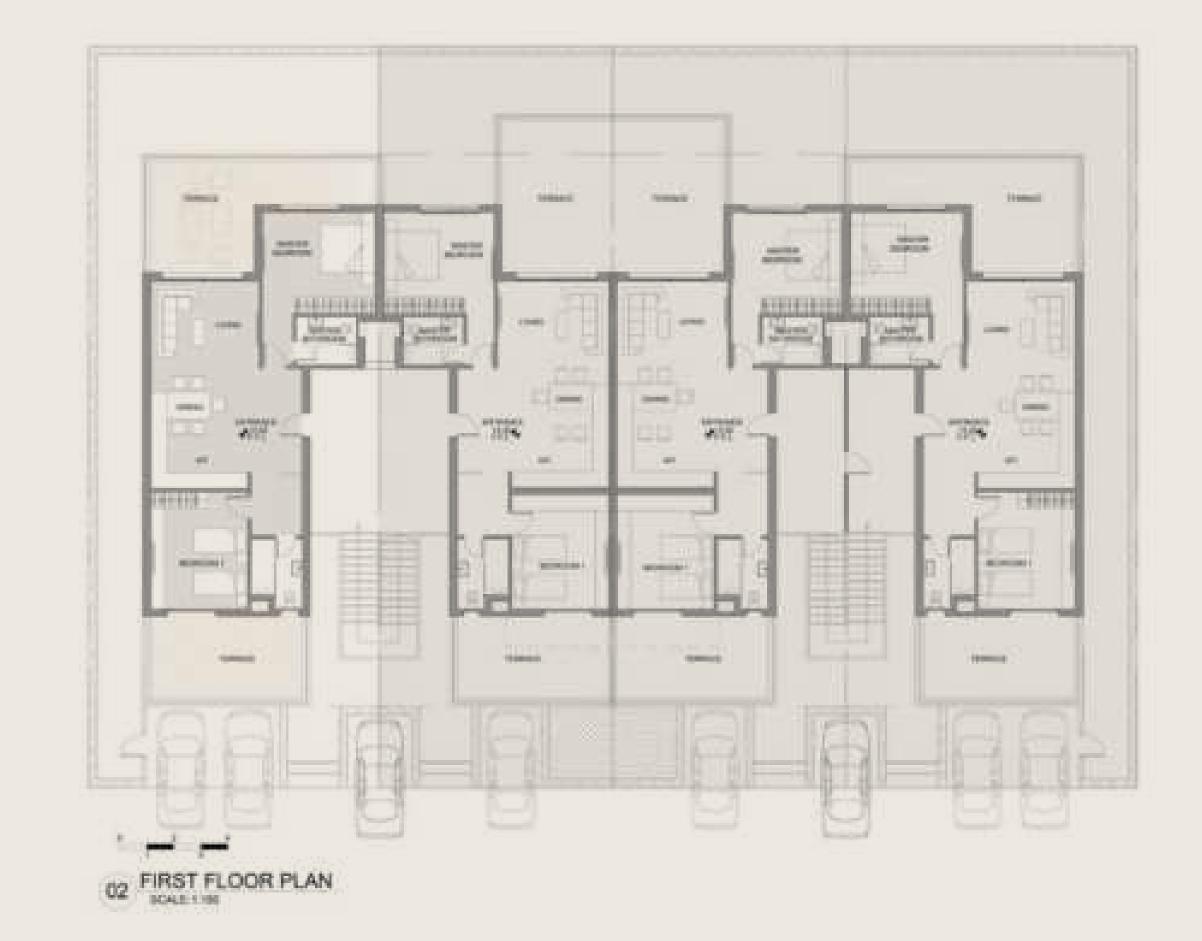

### P02

| Туре            | Villa    |
|-----------------|----------|
| Entrance        | 1        |
| Lobby           | 2        |
| Master Bedroom  | 1        |
| Master Bathroom | 1        |
| Bedrooms        | 4        |
| Bathrooms       | 3        |
| Nanny Room      | 1 + (wc) |
| Toilet          | 1        |
| Storage         | 0        |
| Living          | 1        |
| Dining          | 1        |
| Kitchen         | 2        |
| BUA             | 340 m²   |
|                 |          |

### TYPE - P | VILLA