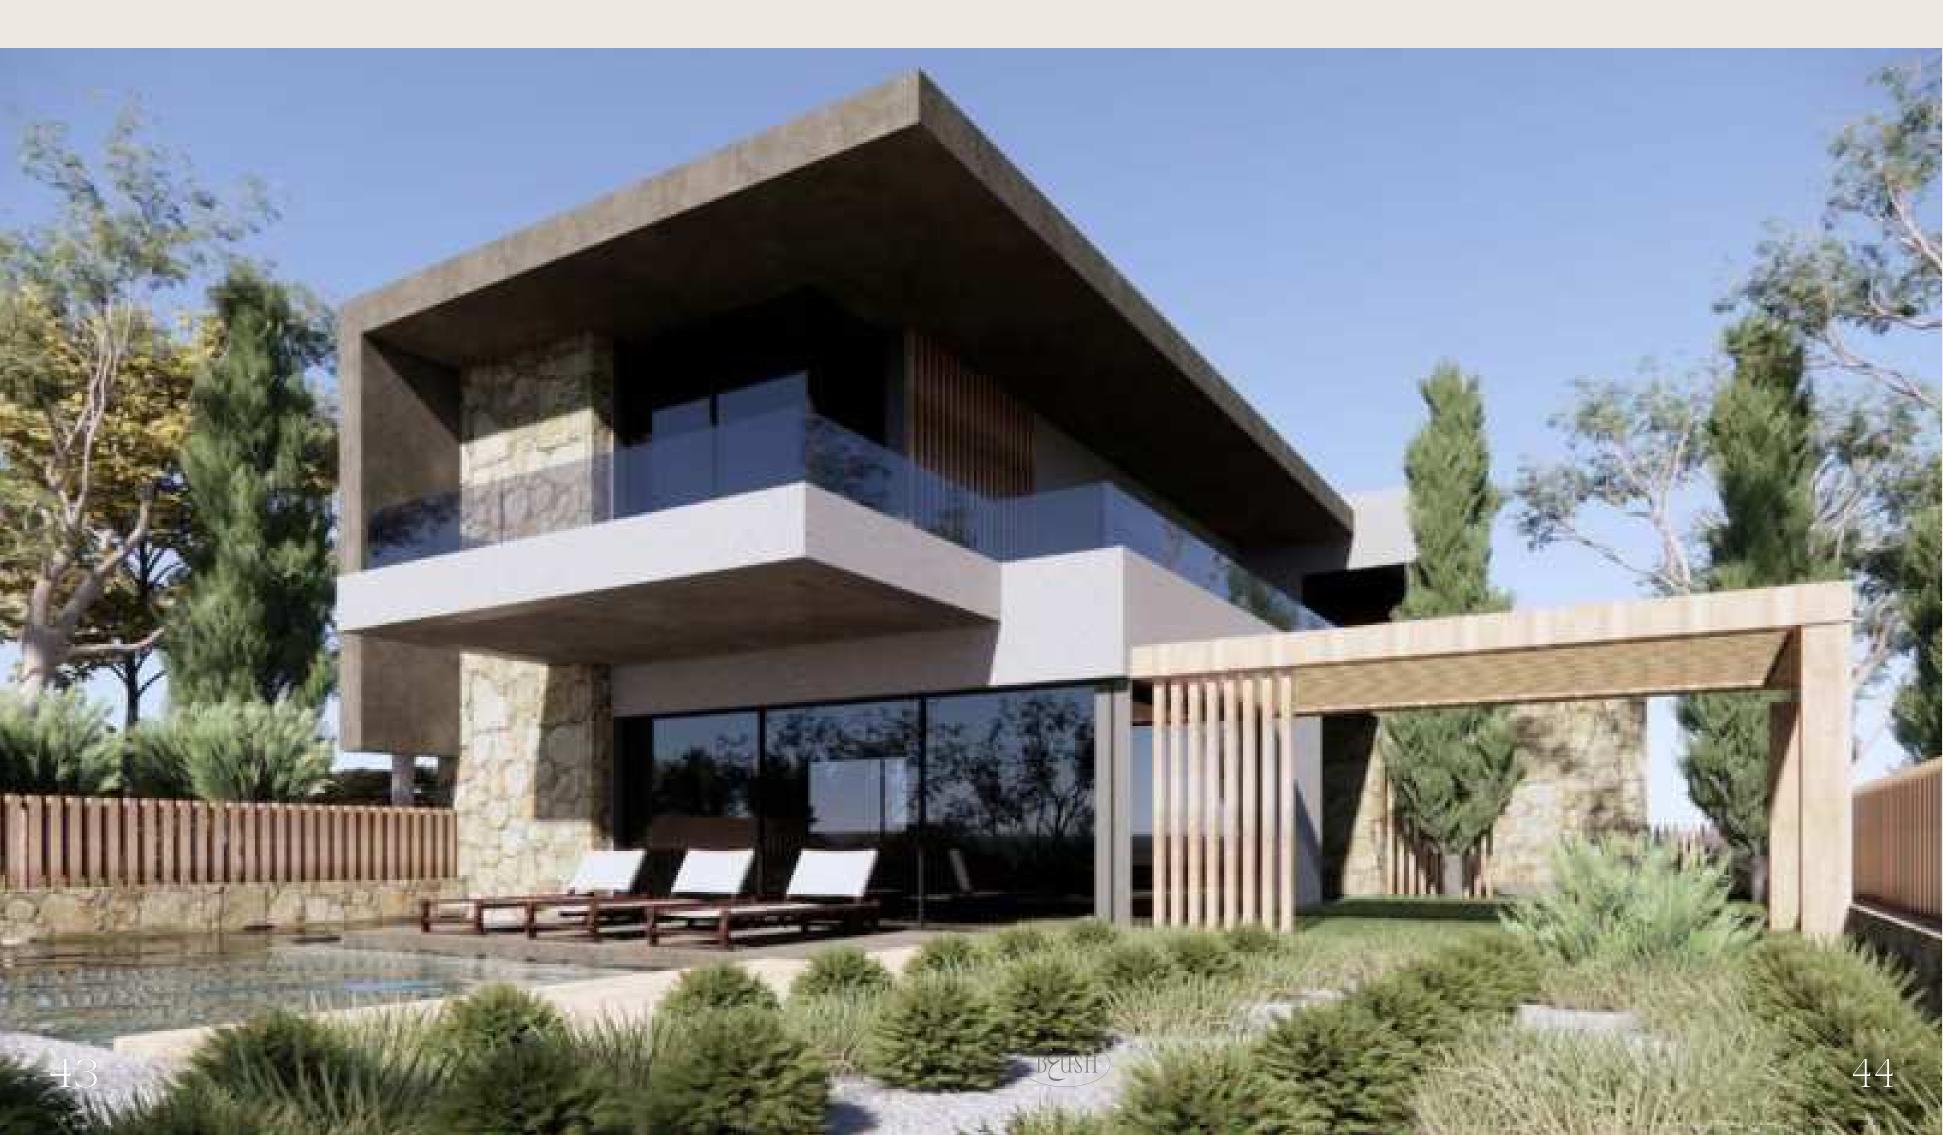

### THE L&MON BLISS

Could have easily been named the Perfect View; The Lemon Bliss is the elegantly designed floor and a half single villa, it features unmatched views of the lagoons from both floors, The Lemon Bliss also feature a beautiful terrace with picturesque views.