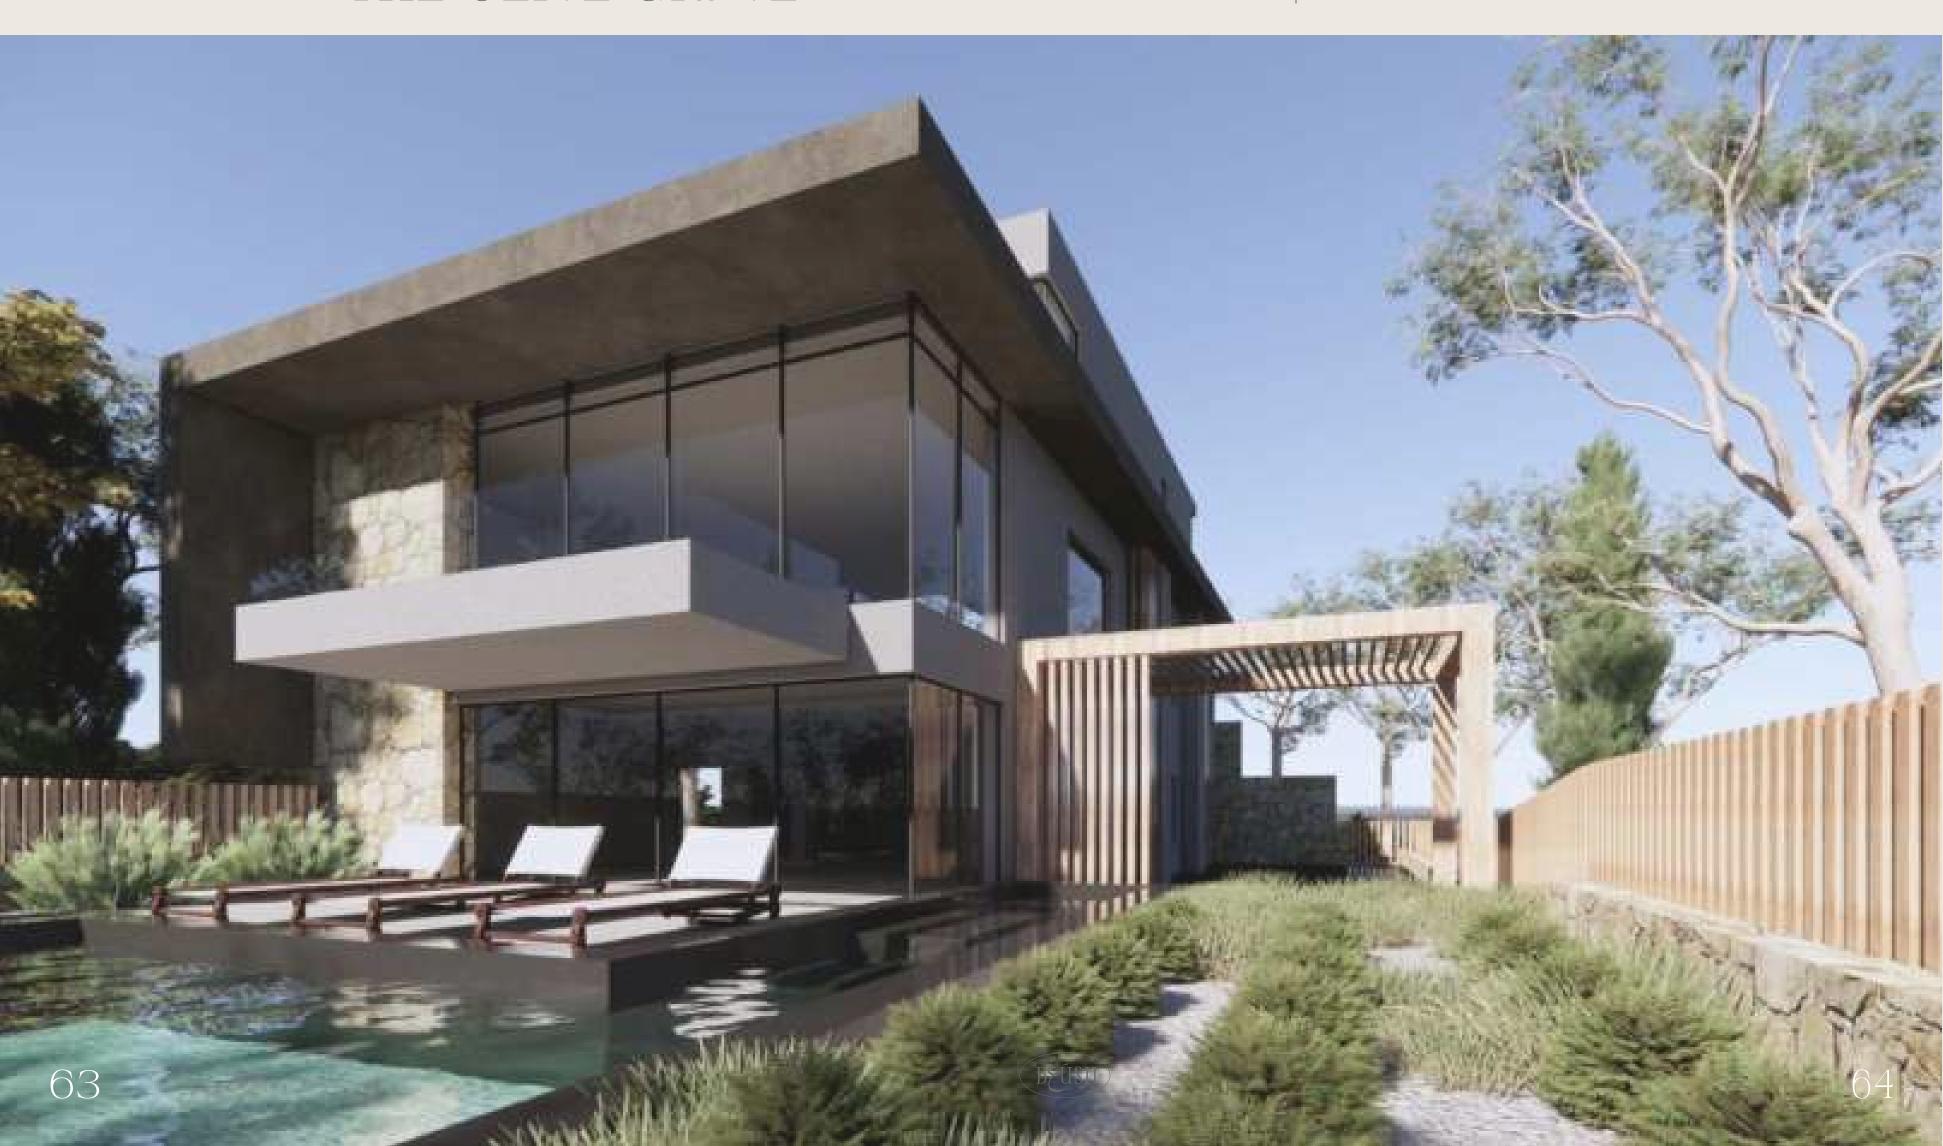

### THE PLUMLINE

These elegant units are right on the shores of the coast offering a limited number of separate villas with features catering to your leisure. A unique raw design that features a horizon infinity pool that merges with the sea as well as a garden level. It is the first three rows of Marsa Baghush although our largest and front facing units, a clever design ensures privacy is absolutely maintained.