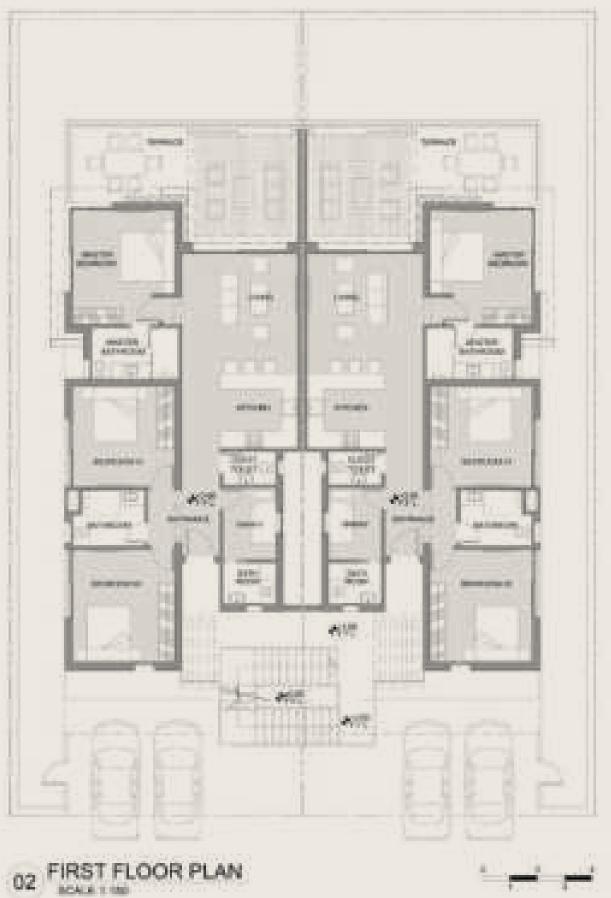

### THE PLUMPINE

### P02

| Туре            | Villa    |
|-----------------|----------|
| Entrance        | 1        |
| Lobby           | 2        |
| Master Bedroom  | 1        |
| Master Bathroom | 1        |
| Bedrooms        | 4        |
| Bathrooms       | 3        |
| Nanny Room      | 1 + (wc) |
| Toilet          | 1        |
| Storage         | 0        |
| Living          | 1        |
| Dining          | 1        |
| Kitchen         | 2        |
| BUA             | 340 m²   |
|                 |          |

### TYPE - P | VILLA