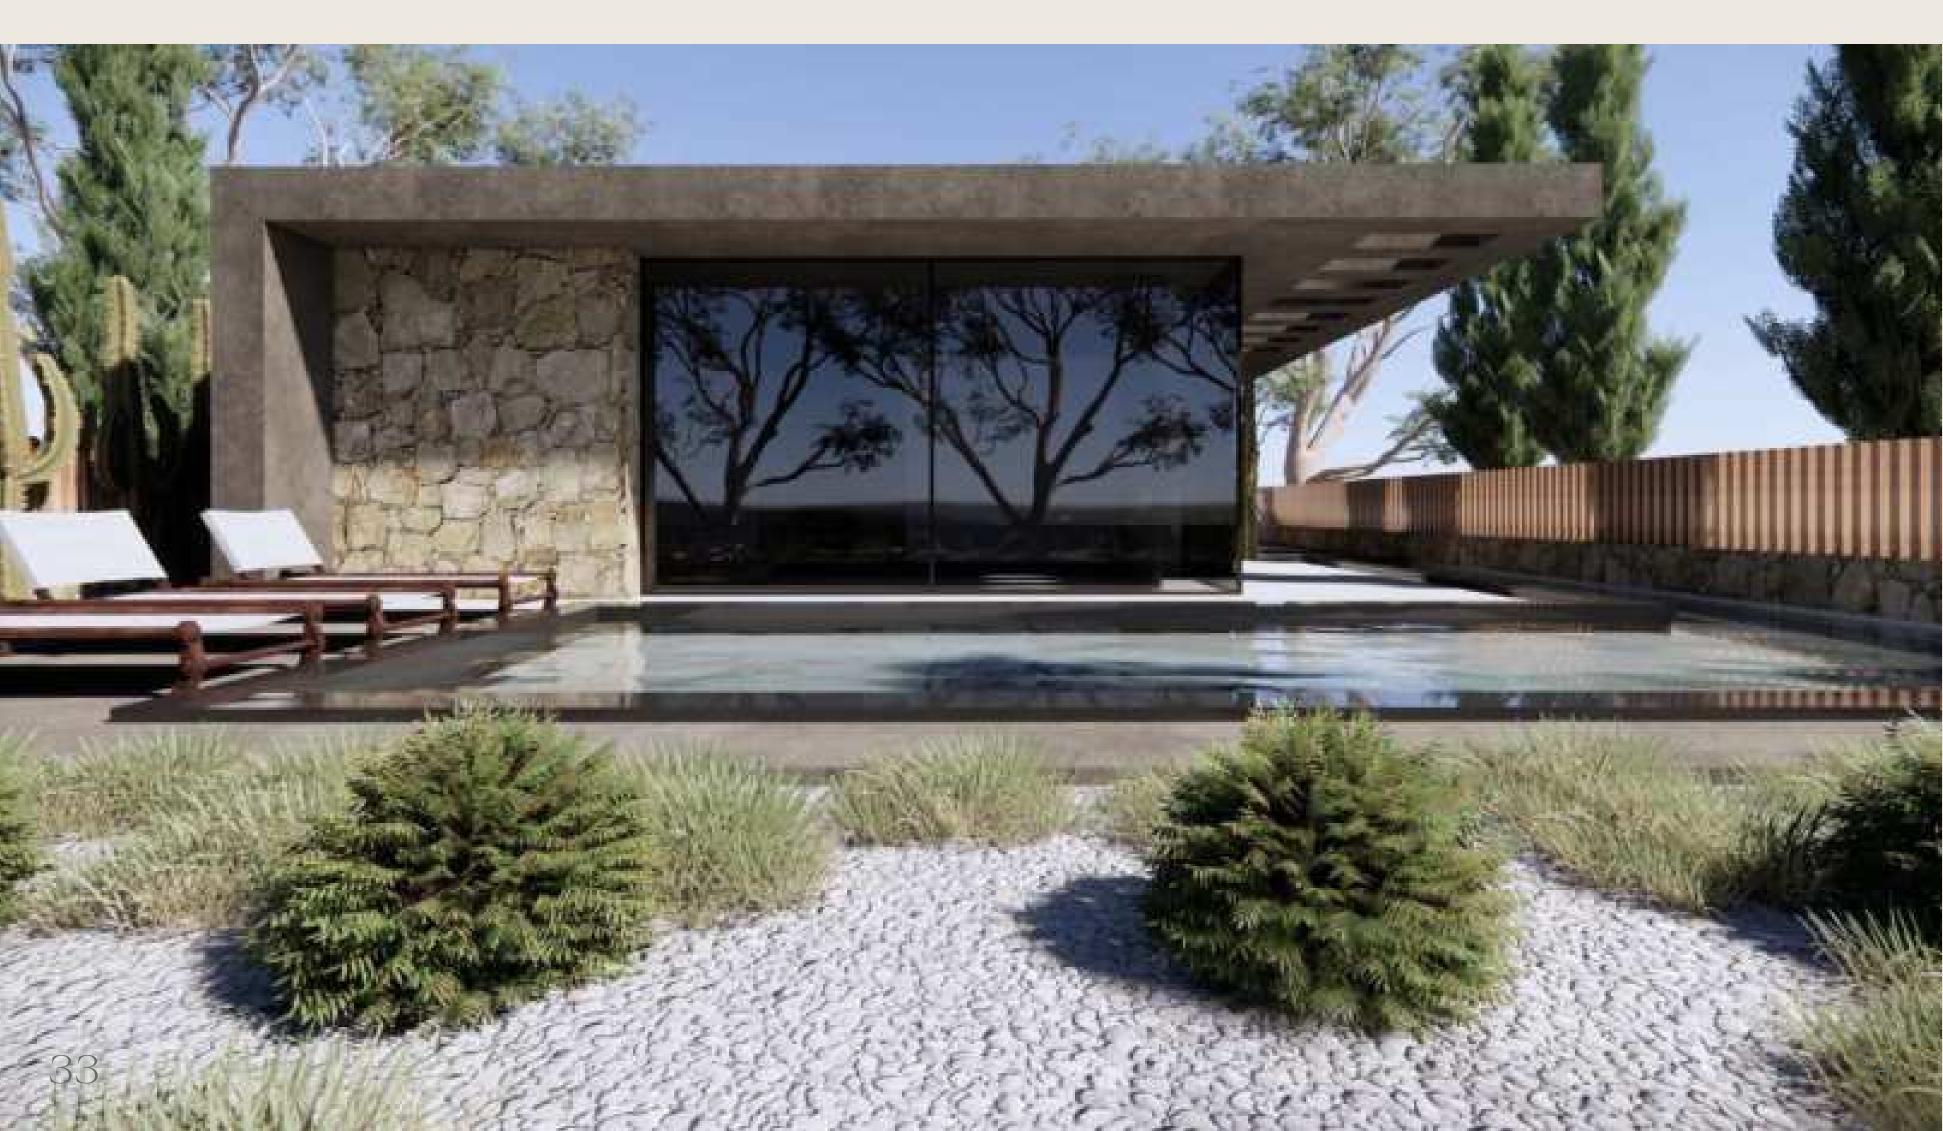

### THE VINEYARD

### THE VINEYARD

V01

| Туре                 | Villa    |
|----------------------|----------|
| Entrance             | 1        |
| Master Bedroom       | 1        |
| Master Bathroom      | 1        |
| Bedrooms             | 3        |
| Bathrooms            | 2        |
| Toilet               | 1        |
| Driver Room          | 1 + (wc) |
| Living               | 1        |
| Dining               | 1        |
| Kitchen              | 1        |
| Terrace Area (50.00) | 2        |
| BUA                  | 240 m²   |