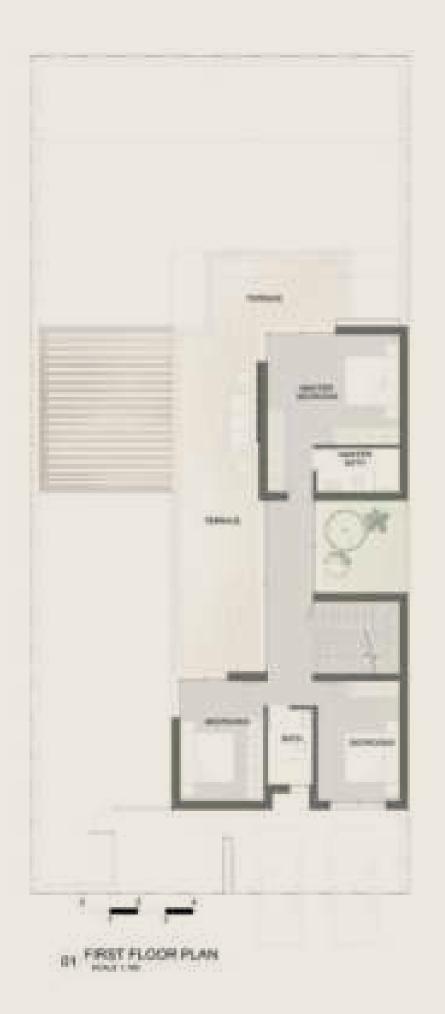

### P01

| Туре            | Villa              |
|-----------------|--------------------|
| Entrance        | 2                  |
| Master Bedroom  | 1                  |
| Master Bathroom | 1                  |
| Bathrooms       | 4                  |
| Bedrooms        | 4                  |
| Nanny Room      | 1                  |
| Kitchen         | 2                  |
| Toilet          | 1                  |
| Living          | 1                  |
| Dining          | 1                  |
| Storage         | 1                  |
| BUA             | 395 m <sup>2</sup> |

### TYPE - P | VILLA