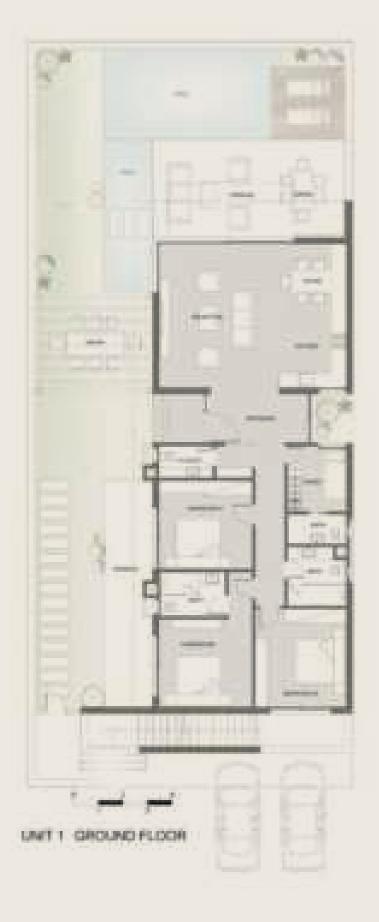

### P01

| Туре            | Villa              |
|-----------------|--------------------|
| Entrance        | 2                  |
| Master Bedroom  | 1                  |
| Master Bathroom | 1                  |
| Bathrooms       | 4                  |
| Bedrooms        | 4                  |
| Nanny Room      | 1                  |
| Kitchen         | 2                  |
| Toilet          | 1                  |
| Living          | 1                  |
| Dining          | 1                  |
| Storage         | 1                  |
| BUA             | 395 m <sup>2</sup> |

### TYPE - P | VILLA