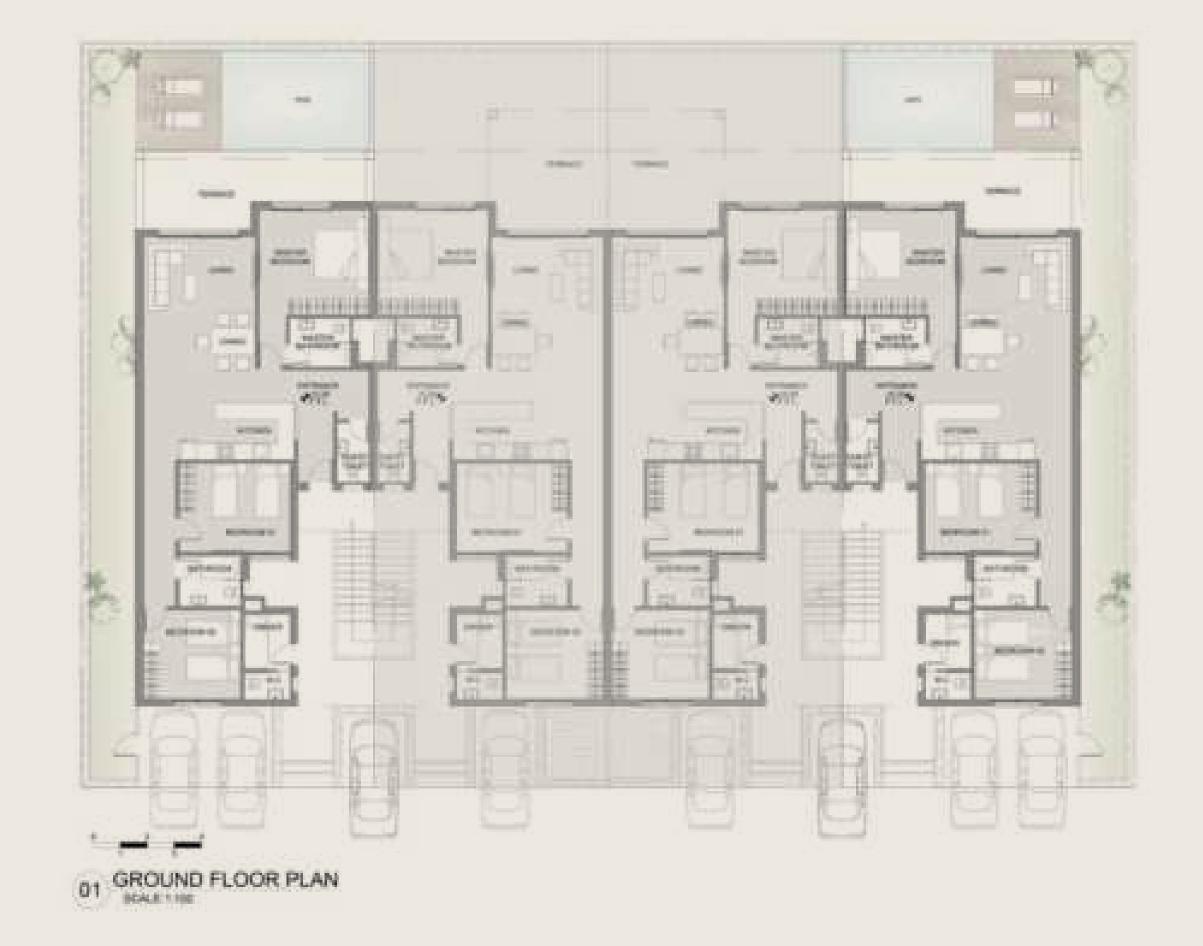

### P01

| Туре            | Villa              |
|-----------------|--------------------|
| Entrance        | 2                  |
| Master Bedroom  | 1                  |
| Master Bathroom | 1                  |
| Bathrooms       | 4                  |
| Bedrooms        | 4                  |
| Nanny Room      | 1                  |
| Kitchen         | 2                  |
| Toilet          | 1                  |
| Living          | 1                  |
| Dining          | 1                  |
| Storage         | 1                  |
| BUA             | 395 m <sup>2</sup> |

### TYPE - P | VILLA