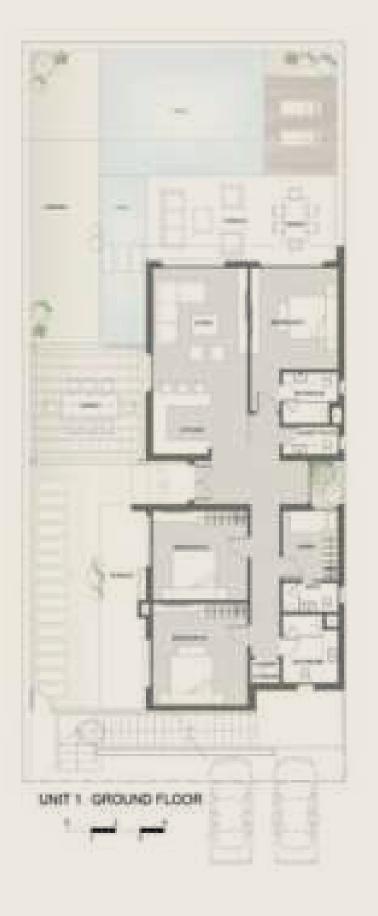

### P01

| Туре            | Villa              |
|-----------------|--------------------|
| Entrance        | 2                  |
| Master Bedroom  | 1                  |
| Master Bathroom | 1                  |
| Bathrooms       | 4                  |
| Bedrooms        | 4                  |
| Nanny Room      | 1                  |
| Kitchen         | 2                  |
| Toilet          | 1                  |
| Living          | 1                  |
| Dining          | 1                  |
| Storage         | 1                  |
| BUA             | 395 m <sup>2</sup> |

### TYPE - P | VILLA