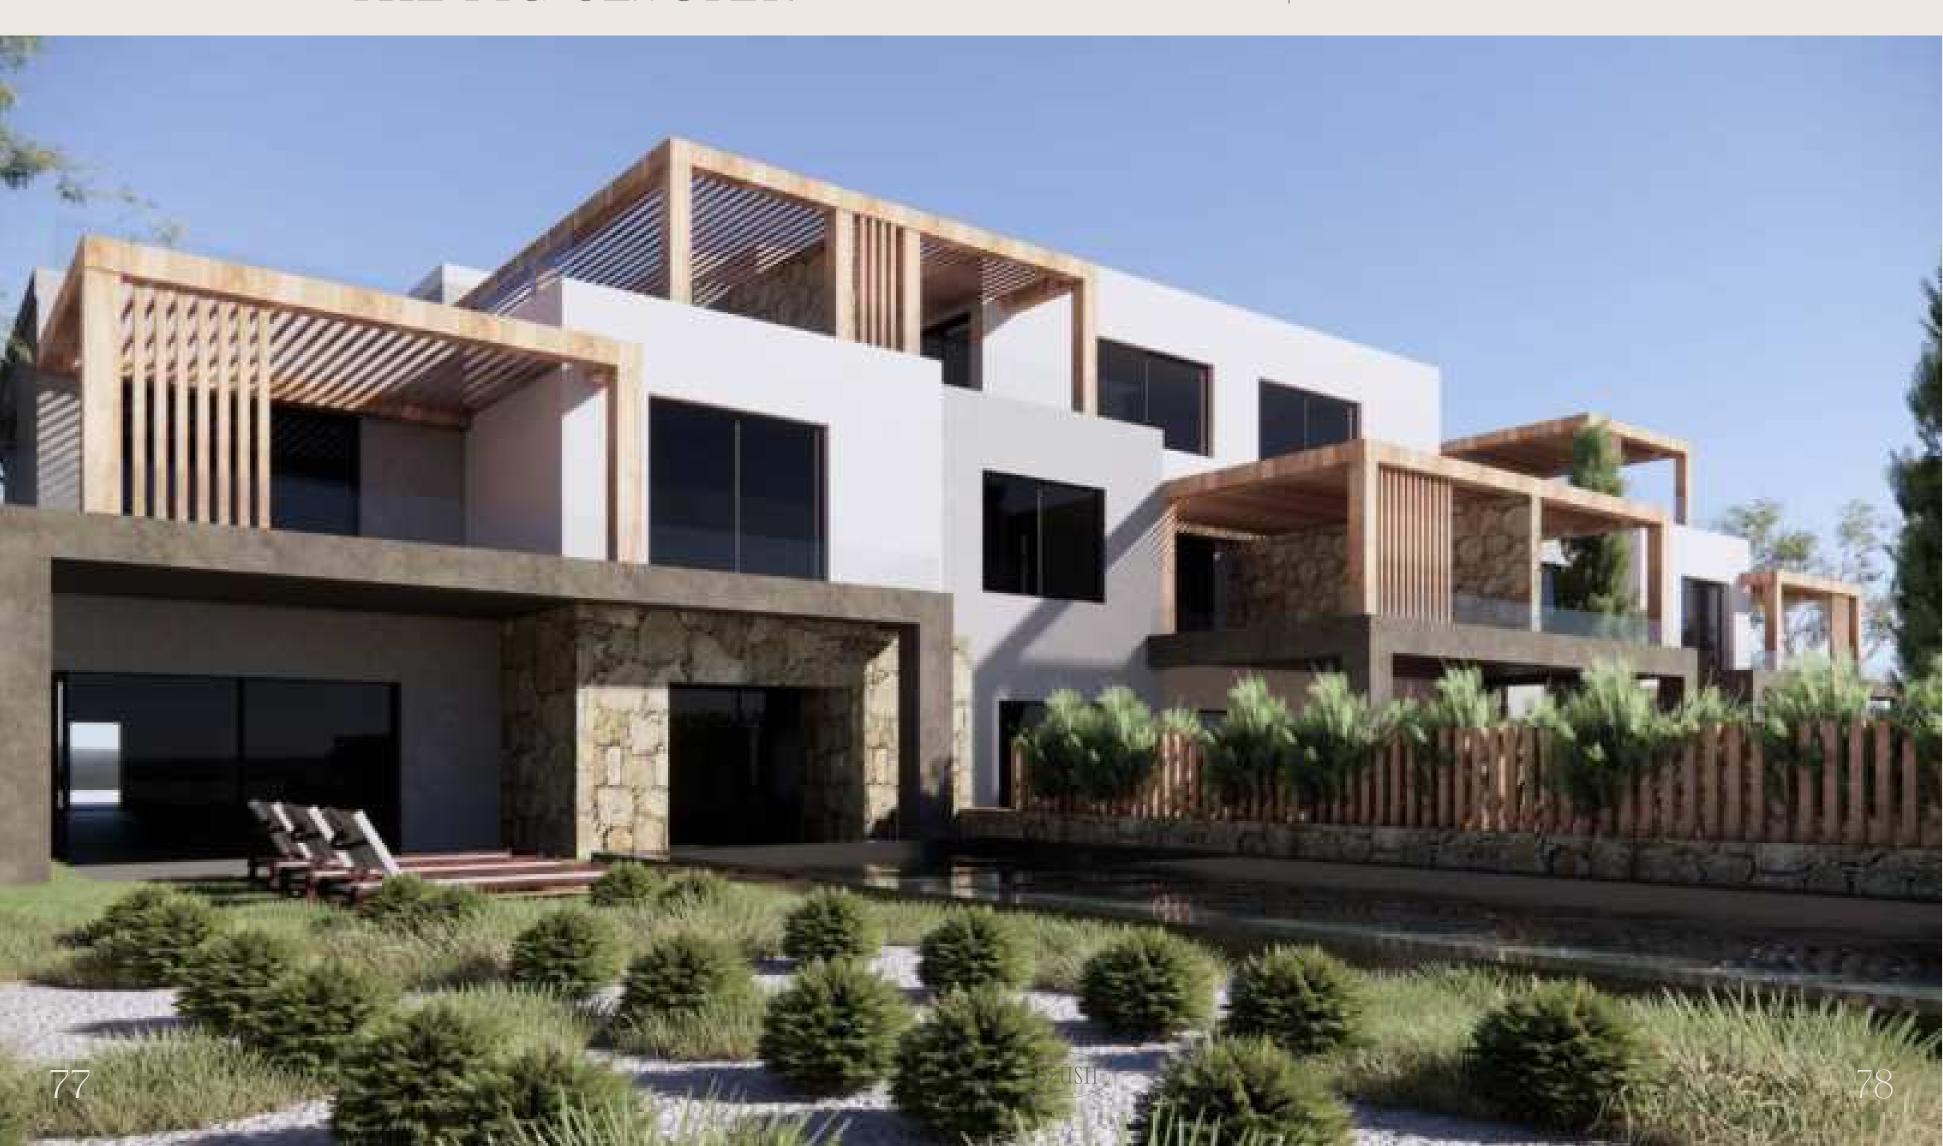

ter Bathroom      | 1                  |
|                      |                    |
| Dress.               | 1                  |
|                      |                    |
| Bedroom              | 1                  |
|                      |                    |
| Toilet               | 1                  |
|                      |                    |
| Living               | 1                  |
|                      |                    |
| Kitchen              | 1                  |
|                      |                    |
| Terrace Area (38.97) | 1                  |
|                      |                    |
| BUA                  | 113 m <sup>2</sup> |
|                      |                    |

### TYPE - F | CHALET

#### Option 2









## TYPE - F | CHALET







### TYPE - F | CHALET

### F02.1

#### Ground I ovel

| Grouna Level         |                    |
|----------------------|--------------------|
| Туре                 | Chalet (GR)        |
| Entrance             | 1                  |
| Master Bedroom       | 1                  |
| Master Bathroom      | 1                  |
| Bedrooms             | 2                  |
| Bathroom             | 1                  |
| Toilet               | 1                  |
| Driver Room          | 1 + (wc)           |
| Living               | 1                  |
| Dining               | 1                  |
| Kitchen              | 1                  |
| Terrace Area (19.70) | 1                  |
| BUA                  | 160 m <sup>2</sup> |









### TYPE - F | CHALET

### F02.2

| First