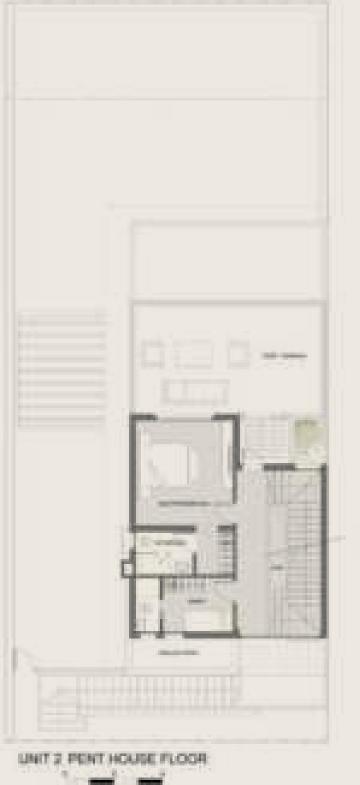

### THE OLIVE GROVE

Standalone chalet units with significant privacy also features the option of a ground floor with a pristine garden or a first-floor penthouse with a roof terrace is what "The Olive Grove" offers. Bedrooms that directly view the botanical gardens as well as close proximity to the lagoons are among the advantages of this residential area.

### THE OLIVE GROVE

#### Penthouse

| 1 CHUROUSC           |             |
|----------------------|-------------|
| Туре                 | Chalet (PH) |
| Lobby                | 1           |
| Bedroom              | 1           |
| Bathroom             | 1           |
| Nanny Room           | 1 + (wc)    |
| Terrace Area (86.28) | 1           |
| BUA                  | 230 m²      |